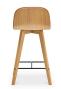

## **OVERVIEW**

The Napoli counter stool is perfectly modeled for the contemporary home. Sitting on solid oak legs, this chair makes a soft L-shaped curve for low back support and comfort. The trendy Napoli counter stool will transform your dining room into the trendy bar that everyone wants to go on a Saturday night.

- Counter height
- Solid oak wood construction
- Top grain leather
- Foam filled cushion
- Curved shape