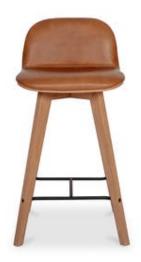

## NAPOLI LEATHER COUNTER STOOL

## **OVERVIEW**

The Napoli counter stool is perfectly modeled for the contemporary home. Sitting on solid oak legs, this chair makes a soft L-shaped curve for low back support and comfort. The trendy Napoli counter stool will transform your dining room into the trendy bar that everyone wants to go on a Saturday night.

- Counter height
- Solid oak wood construction
- Top grain leather
- Foam filled cushion
- Curved shape

Top Grain Leather, Solid Oak and

Metal Frame

Scandinavian

16.0" W X 18.0" D X 33.5" H