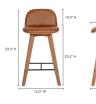

## **SPECIFICATIONS**

ITEM CODE

**SWATCH CODE** 

**PRODUCT MATERIALS** 

STYLE

**GENERAL DIMENSIONS** 

YC-1020-40

SWYC-CAMELLEATHER2

Top Grain Leather, Solid Oak and

Metal Frame

Scandinavian

16.0" W X 18.0" D X 33.5" H