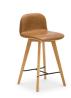

## NAPOLI LEATHER COUNTER STOOL

## **OVERVIEW**

The Napoli counter stool is perfectly modeled for the contemporary home. Sitting on solid oak legs, this chair makes a soft L-shaped curve for low back support and comfort. The trendy Napoli counter stool will transform your dining room into the trendy bar that everyone wants to go on a Saturday night.

- Counter height
- Solid oak wood construction
- Top grain leather
- Foam filled cushion
- Curved shape