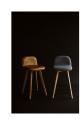

## **COLORS:** Brown

## **OVERVIEW**

The Napoli counter stool is perfectly modeled for the contemporary home. Sitting on solid oak legs, this chair makes a soft L-shaped curve for low back support and comfort. The trendy Napoli counter stool will transform your dining room into the trendy bar that everyone wants to go on a Saturday night.