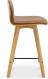

## NAPOLI LEATHER COUNTER STOOL

## **OVERVIEW**

The Napoli counter stool is perfectly modeled for the contemporary home. Sitting on solid oak legs, this chair makes a soft L-shaped curve for low back support and comfort. The trendy Napoli counter stool will transform your dining room into the trendy bar that everyone wants to go on a Saturday night.

- Counter height
- Solid oak wood construction
- Top grain leather
- Foam filled cushion
- Curved shape