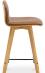

## NAPOLI LEATHER COUNTER STOOL

## **COLORS:** Brown

## **OVERVIEW**

The Napoli counter stool is perfectly modeled for the contemporary home. Sitting on solid oak legs, this chair makes a soft L-shaped curve for low back support and comfort. The trendy Napoli counter stool will transform your dining room into the trendy bar that everyone wants to go on a Saturday night.

- Counter height
- Solid oak wood construction
- Top grain leather
- Foam filled cushion
- Curved shape