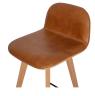

## NAPOLI LEATHER COUNTER STOOL

## **OVERVIEW**

The Napoli counter stool is perfectly modeled for the contemporary home. Sitting on solid oak legs, this chair makes a soft L-shaped curve for low back support and comfort. The trendy Napoli counter stool will transform your dining room into the trendy bar that everyone wants to go on a Saturday night.

- Counter height
- Solid oak wood construction
- Top grain leather
- Foam filled cushion
- Curved shape