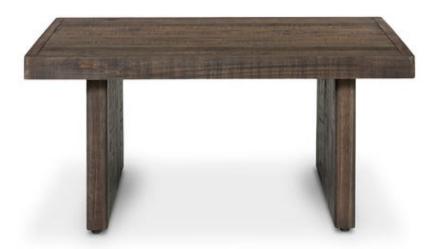

## Monterey Square Coffee Table

## OVERVIEW

With a nod to the natural, the Monterey coffee table brings earthy appeal with its rustic style. Featuring richly finished pinewood with a matte, driftwood-like finish and a solid-panel base design for fluidity, this table brings idyllic, warming contrast with clean lines and a minimalist shape.

• Solid pinewood with a matte, driftwood finish

• Please note that no two items are alike, there will be a natural variation between each piece due to the wood's distinct character, grains & knots in each piece of wood