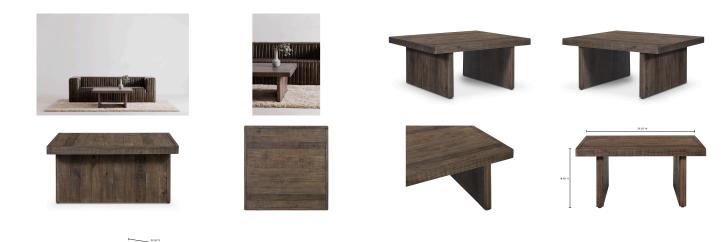

## Monterey Square Coffee Table

## OVERVIEW

With a nod to the natural, the Monterey coffee table brings earthy appeal with its rustic style. Featuring richly finished pinewood with a matte, driftwood-like finish and a solid-panel base design for fluidity, this table brings idyllic, warming contrast with clean lines and a minimalist shape.

• Solid pinewood with a matte, driftwood finish

• Please note that no two items are alike, there will be a natural variation between each piece due to the wood's distinct character, grains & knots in each piece of wood

## SPECIFICATIONS

| ITEM CODE          | FR-1036-29                  |
|--------------------|-----------------------------|
| COLLECTION         | MONTEREY                    |
| PRODUCT MATERIALS  | Solid Pine                  |
| STYLE              | Rustic                      |
| GENERAL DIMENSIONS | 39.5″ W X 39.5″ D X 18.0″ H |