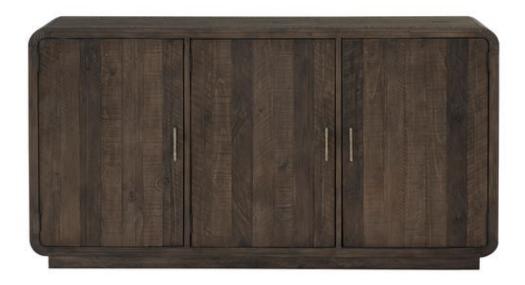

## **OVERVIEW**

Earthy, on-trend rustic style has been rounded into a minimal silhouette with the Monterey dining credenza. This sideboard features richly finished pinewood with a matte, driftwood-like finish and blocked base design. With three magnetic catch doors revealing six sleek storage sections + adjustable interior shelving, this storage buffet is a rustic knock-out retreat for all your dining essentials. A gently curved showcase with a fully finished back, this darkly warming beauty makes for an elegant design off to the side or displayed as a focal point with its confident finish.

- Solid pinewood with a matte, driftwood finish
- 3 cabinet doors with magnetic closures
- Ample interior storage with 6 compartments + adjustable shelves
- Fully finished back
- Some assembly required