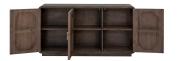

## **OVERVIEW**

Earthy, on-trend rustic style has been rounded into a minimal silhouette with the Monterey dining credenza. This sideboard features richly finished pinewood with a matte, driftwood-like finish and blocked base design. With three magnetic catch doors revealing six sleek storage sections + adjustable interior shelving, this storage buffet is a rustic knock-out retreat for all your dining essentials. A gently curved showcase with a fully finished back, this darkly warming beauty makes for an elegant design off to the side or displayed as a focal point with its confident finish.

- Solid pinewood with a matte, driftwood finish
- 3 cabinet doors with magnetic closures
- Ample interior storage with 6 compartments + adjustable shelves
- Fully finished back
- Some assembly required