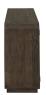

## **OVERVIEW**

Earthy, on-trend rustic style has been rounded into a minimal silhouette with the Monterey dining credenza. This sideboard features richly finished pinewood with a matte, driftwood-like finish and blocked base design. With three magnetic catch doors revealing six sleek storage sections + adjustable interior shelving, this storage buffet is a rustic knock-out retreat for all your dining essentials. A gently curved showcase with a fully finished back, this darkly warming beauty makes for an elegant design off to the side or displayed as a focal point with its confident finish.

- Solid pinewood with a matte, driftwood finish
- 3 cabinet doors with magnetic closures
- Ample interior storage with 6 compartments + adjustable shelves
- Fully finished back
- Some assembly required