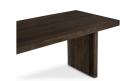

## **OVERVIEW**

With a nod to the natural, bring earthy, on-trend rustic style to your dining arrangement with the Monterey dining table. With spacious seating for eight or more, this sizeable family-style table features richly finished pinewood with a matte, driftwood-like finish and solid-panel base design for fluidity. Looking for more luxe? Try Monterey out with flashier metallics or brightly upholstered dining chairs. For softer spaces, pair it up with velvet or linen upholstery or lighter woods for natural contrast. Either way, with its confident finish and clean, minimal shape, this table leaves so much room for show-stopping looks. Complete the charm with the rustic Monterey collection, including a matching bench, sideboard and beyond.

- · Solid pinewood with a matte, driftwood finish
- Spacious seating for 8 or more
- Solid panel base design
- Some assembly required