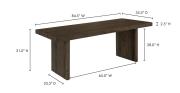

## **SPECIFICATIONS**

ITEM CODE FR-1024-29
COLLECTION MONTEREY

PRODUCT MATERIALS Solid Pine

STYLE Rustic

GENERAL DIMENSIONS 84.5" W X 35.5" D X 31.0" H

SEATING

8