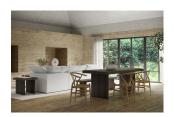

## **OVERVIEW**

With a nod to the natural, bring earthy, on-trend rustic style to your dining arrangement with the Monterey dining table. With spacious seating for eight or more, this sizeable family-style table features richly finished pinewood with a matte, driftwood-like finish and solid-panel base design for fluidity. Looking for more luxe? Try Monterey out with flashier metallics or brightly upholstered dining chairs. For softer spaces, pair it up with velvet or linen upholstery or lighter woods for natural contrast. Either way, with its confident finish and clean, minimal shape, this table leaves so much room for show-stopping looks. Complete the charm with the rustic Monterey collection, including a matching bench, sideboard and beyond.