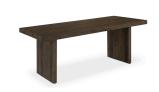

## **OVERVIEW**

With a nod to the natural, bring earthy, on-trend rustic style to your dining arrangement with the Monterey dining table. With spacious seating for eight or more, this sizeable family-style table features richly finished pinewood with a matte, driftwood-like finish and solid-panel base design for fluidity. Looking for more luxe? Try Monterey out with flashier metallics or brightly upholstered dining chairs. For softer spaces, pair it up with velvet or linen upholstery or lighter woods for natural contrast. Either way, with its confident finish and clean, minimal shape, this table leaves so much room for show-stopping looks. Complete the charm with the rustic Monterey collection, including a matching bench, sideboard and beyond.

- · Solid pinewood with a matte, driftwood finish
- Spacious seating for 8 or more
- Solid panel base design
- Some assembly required

## **SPECIFICATIONS**

ITEM CODE FR-1024-29
COLLECTION MONTEREY

PRODUCT MATERIALS Solid Pine

STYLE Rustic

GENERAL DIMENSIONS 84.5" W X 35.5" D X 31.0" H

SEATING

8