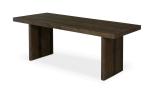

## **OVERVIEW**

With a nod to the natural, bring earthy, on-trend rustic style to your dining arrangement with the Monterey dining table. With spacious seating for eight or more, this sizeable family-style table features richly finished pinewood with a matte, driftwood-like finish and solid-panel base design for fluidity. Looking for more luxe? Try Monterey out with flashier metallics or brightly upholstered dining chairs. For softer spaces, pair it up with velvet or linen upholstery or lighter woods for natural contrast. Either way, with its confident finish and clean, minimal shape, this table leaves so much room for show-stopping looks. Complete the charm with the rustic Monterey collection, including a matching bench, sideboard and beyond.

- · Solid pinewood with a matte, driftwood finish
- Spacious seating for 8 or more
- Solid panel base design
- Some assembly required