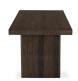

## **OVERVIEW**

With a nod to the natural, bring earthy, on-trend rustic style to your dining arrangement with the Monterey dining table. With spacious seating for eight or more, this sizeable family-style table features richly finished pinewood with a matte, driftwood-like finish and solid-panel base design for fluidity. Looking for more luxe? Try Monterey out with flashier metallics or brightly upholstered dining chairs. For softer spaces, pair it up with velvet or linen upholstery or lighter woods for natural contrast. Either way, with its confident finish and clean, minimal shape, this table leaves so much room for show-stopping looks. Complete the charm with the rustic Monterey collection, including a matching bench, sideboard and beyond.

- · Solid pinewood with a matte, driftwood finish
- Spacious seating for 8 or more
- Solid panel base design
- Some assembly required