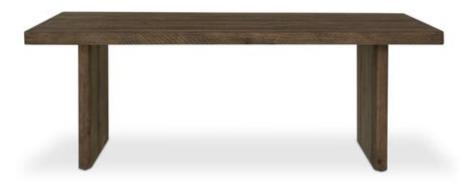

## **OVERVIEW**

With a nod to the natural, bring earthy, on-trend rustic style to your dining arrangement with the Monterey dining table. With spacious seating for eight or more, this sizeable family-style table features richly finished pinewood with a matte, driftwood-like finish and solid-panel base design for fluidity. Looking for more luxe? Try Monterey out with flashier metallics or brightly upholstered dining chairs. For softer spaces, pair it up with velvet or linen upholstery or lighter woods for natural contrast. Either way, with its confident finish and clean, minimal shape, this table leaves so much room for show-stopping looks. Complete the charm with the rustic Monterey collection, including a matching bench, sideboard and beyond.

- · Solid pinewood with a matte, driftwood finish
- Spacious seating for 8 or more
- Solid panel base design
- Some assembly required

## **SPECIFICATIONS**

ITEM CODE FR-1024-29
COLLECTION MONTEREY

PRODUCT MATERIALS Solid Pine

STYLE Rustic

GENERAL DIMENSIONS 84.5" W X 35.5" D X 31.0" H

SEATING

8