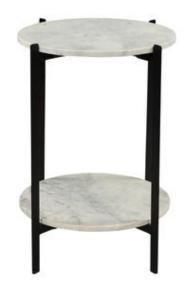

## **MELANIE ACCENT TABLE**

## **OVERVIEW**

A modest piece of living room décor, the Melanie accent table keeps its class through tonal shades. Beautiful white marble slabs are held together by a two-tiered iron base with a matte-black finish. The end result of the Melanie accent table is a subtle contemporary piece that can be used for adding plant décor on one layer, and resting your coffee on the other.

- Solid iron base with a marble tabletop
- The use of natural materials means embracing imperfections (such as unusual marble veining, rock striations, textured grooves, and uneven texture)
- Some Assembly Required
- Some Assembly Required

## **SPECIFICATIONS**

ITEM CODE IK-1018-18

PRODUCT MATERIALS White Marble Top, Matt-Black Iron Base

STYLE Contemporary

GENERAL DIMENSIONS 18.0" W X 18.0" D X 24.0" H