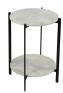

## **OVERVIEW**

A modest piece of living room décor, the Melanie accent table keeps its class through tonal shades. Beautiful white marble slabs are held together by a two-tiered iron base with a matte-black finish. The end result of the Melanie accent table is a subtle contemporary piece that can be used for adding plant décor on one layer, and resting your coffee on the other.

- Solid iron base with a marble tabletop
- The use of natural materials means embracing imperfections (such as unusual marble veining, rock striations, textured grooves, and uneven texture)
- Some Assembly Required
- Some Assembly Required