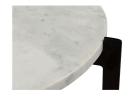

## **OVERVIEW**

A modest piece of living room décor, the Melanie accent table keeps its class through tonal shades. Beautiful white marble slabs are held together by a two-tiered iron base with a matte-black finish. The end result of the Melanie accent table is a subtle contemporary piece that can be used for adding plant décor on one layer, and resting your coffee on the other.

- Solid iron base with a marble tabletop
- The use of natural materials means embracing imperfections (such as unusual marble veining, rock striations, textured grooves, and uneven texture)
- Some Assembly Required
- Some Assembly Required

## **SPECIFICATIONS**

ITEM CODE IK-1018-18

PRODUCT MATERIALS White Marble Top, Matt-Black Iron Base

STYLE Contemporary

GENERAL DIMENSIONS 18.0" W X 18.0" D X 24.0" H