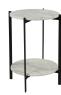

## **OVERVIEW**

A modest piece of living room décor, the Melanie accent table keeps its class through tonal shades. Beautiful white marble slabs are held together by a two-tiered iron base with a matte-black finish. The end result of the Melanie accent table is a subtle contemporary piece that can be used for adding plant décor on one layer, and resting your coffee on the other.

- Solid iron base with a marble tabletop
- The use of natural materials means embracing imperfections (such as unusual marble veining, rock striations, textured grooves, and uneven texture)
- Some Assembly Required
- Some Assembly Required