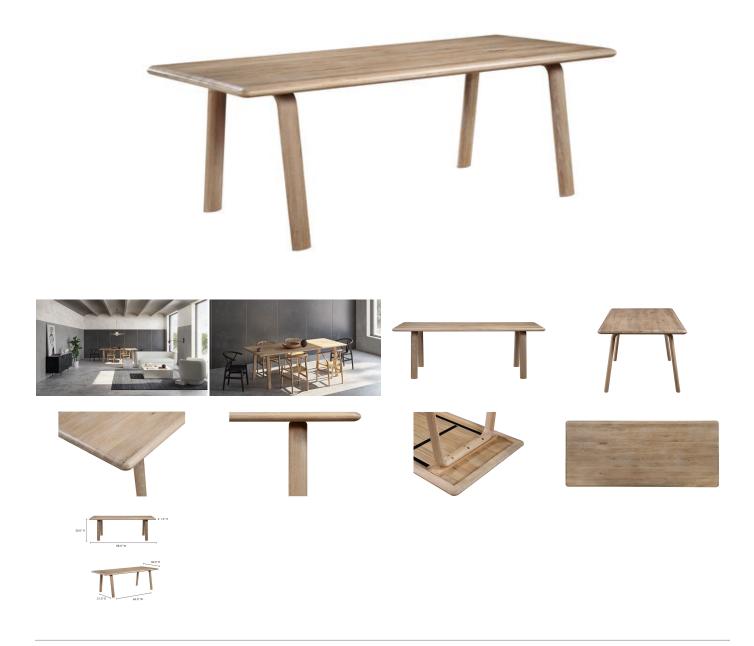

## **MALIBU DINING TABLE**

## **OVERVIEW**

The Malibu dining table embodies an organic aesthetic throughout its design. Thick pieces of solid white oakwood are used from head to toe, showing off this piece's beautiful shades and grain pattern. The rounded edges on the legs and tabletop create a simple, contemporary, and natural flow. With seating space for 10, the Malibu dining table can host those larger dinner parties with ease.

- Spacious seating for up to 10
- Rectangular design
- Solid white oak construction
- Rounded table edges
- Ideal to pair with the Ventana chair

## **SPECIFICATIONS**

ITEM CODE

PRODUCT MATERIALS Solid White Oak Top, Solid White

BC-1046-18

JCT MATERIALS Oak Legs

STYLE Scandinavian

GENERAL DIMENSIONS 88.0" W X 38.0" D X 30.0" H

SEATING