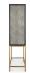

## **OVERVIEW**

The Mako Bar Cabinet is a classy affair of solid oak. Brass legs and handles instill this piece of furniture with a feeling of elegance and warmth. The cabinet is finished off with a matte lacquer for an understated look because the Mako speaks for itself.

- A solid oak frame construction will last for years to come
- Brass furniture is a timeless investment
- Helps achieve a contemporary modern look in your home.

## **SPECIFICATIONS**

ITEM CODE VL-1047-15

COLLECTION MAKO

Shagreen Patterned Polyurethane,
PRODUCT MATERIALS Brass Legs, Plywood, Solid Black Oak

Frame

STYLE Art Deco

GENERAL DIMENSIONS 38.0" W X 18.0" D X 71.0" H