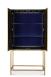

## **OVERVIEW**

The Mako Bar Cabinet is a classy affair of solid oak. Brass legs and handles instill this piece of furniture with a feeling of elegance and warmth. The cabinet is finished off with a matte lacquer for an understated look because the Mako speaks for itself.

- A solid oak frame construction will last for years to come
- Brass furniture is a timeless investment
- Helps achieve a contemporary modern look in your home.

## **SPECIFICATIONS**

ITEM CODE VL-1047-15

COLLECTION MAKO

Shagreen Patterned Polyurethane,
PRODUCT MATERIALS Brass Legs, Plywood, Solid Black Oak

Frame

STYLE Art Deco

GENERAL DIMENSIONS 38.0" W X 18.0" D X 71.0" H