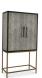

## **MAKO BAR CABINET**

## **OVERVIEW**

The Mako Bar Cabinet is a classy affair of solid oak. Brass legs and handles instill this piece of furniture with a feeling of elegance and warmth. The cabinet is finished off with a matte lacquer for an understated look because the Mako speaks for itself.

- A solid oak frame construction will last for years to come
- Brass furniture is a timeless investment
- Helps achieve a contemporary modern look in your home.

## **SPECIFICATIONS**

ITEM CODE VL-1047-15

COLLECTION MAKO

Shagreen Patterned Polyurethane,
PRODUCT MATERIALS Brass Legs, Plywood, Solid Black Oak

Frame

STYLE Art Deco

GENERAL DIMENSIONS 38.0" W X 18.0" D X 71.0" H