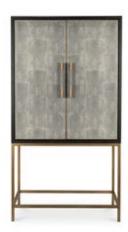

## **MAKO BAR CABINET**

## **OVERVIEW**

The Mako Bar Cabinet is a classy affair of solid oak. Brass legs and handles instill this piece of furniture with a feeling of elegance and warmth. The cabinet is finished off with a matte lacquer for an understated look because the Mako speaks for itself.

- A solid oak frame construction will last for years to come
- Brass furniture is a timeless investment
- Helps achieve a contemporary modern look in your home.

## **SPECIFICATIONS**

ITEM CODE VL-1047-15

COLLECTION MAKO

Shagreen Patterned Polyurethane,
PRODUCT MATERIALS Brass Legs, Plywood, Solid Black Oak

Frame

STYLE Art Deco

GENERAL DIMENSIONS 38.0" W X 18.0" D X 71.0" H