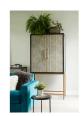

## **MAKO BAR CABINET**

## **OVERVIEW**

The Mako Bar Cabinet is a classy affair of solid oak. Brass legs and handles instill this piece of furniture with a feeling of elegance and warmth. The cabinet is finished off with a matte lacquer for an understated look because the Mako speaks for itself.

- A solid oak frame construction will last for years to come
- Brass furniture is a timeless investment
- Helps achieve a contemporary modern look in your home.