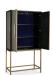

## **MAKO BAR CABINET**

## **OVERVIEW**

The Mako Bar Cabinet is a classy affair of solid oak. Brass legs and handles instill this piece of furniture with a feeling of elegance and warmth. The cabinet is finished off with a matte lacquer for an understated look because the Mako speaks for itself.

- A solid oak frame construction will last for years to come
- Brass furniture is a timeless investment
- Helps achieve a contemporary modern look in your home.

## **SPECIFICATIONS**

ITEM CODE VL-1047-15

COLLECTION MAKO

Shagreen Patterned Polyurethane,
PRODUCT MATERIALS Brass Legs, Plywood, Solid Black Oak

Frame

STYLE Art Deco

GENERAL DIMENSIONS 38.0" W X 18.0" D X 71.0" H