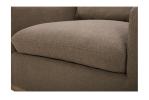

## **OVERVIEW**

The Linden swivel chair features a curved barrel back paired with a generously sized toss cushion support. A smooth, solid wood base completes the look with a 360° swivel function for an updated, sophisticated feel.

- 95% Polyester, 5% nylon upholstery
- $\bullet$  Frame construction consists of pine wood, poplar multilayer board, plywood, LVL
- High-density foam seat and back with rubber wood base
- 360° Swivel functionality
- No assembly required