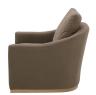

## **LINDEN SWIVEL CHAIR**

## **OVERVIEW**

The Linden swivel chair features a curved barrel back paired with a generously sized toss cushion support. A smooth, solid wood base completes the look with a 360° swivel function for an updated, sophisticated feel.

- 95% Polyester, 5% nylon upholstery
- $\bullet$  Frame construction consists of pine wood, poplar multilayer board, plywood, LVL
- High-density foam seat and back with rubber wood base
- 360° Swivel functionality
- No assembly required