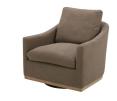

## **LINDEN SWIVEL CHAIR**

## **OVERVIEW**

The Linden swivel chair features a curved barrel back paired with a generously sized toss cushion support. A smooth, solid wood base completes the look with a 360° swivel function for an updated, sophisticated feel.

- 95% Polyester, 5% nylon upholstery
- $\bullet$  Frame construction consists of pine wood, poplar multilayer board, plywood, LVL
- High-density foam seat and back with rubber wood base
- 360° Swivel functionality
- No assembly required