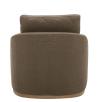

## **OVERVIEW**

The Linden swivel chair features a curved barrel back paired with a generously sized toss cushion support. A smooth, solid wood base completes the look with a 360° swivel function for an updated, sophisticated feel.

- 95% Polyester, 5% nylon upholstery
- $\bullet$  Frame construction consists of pine wood, poplar multilayer board, plywood, LVL
- High-density foam seat and back with rubber wood base
- 360° Swivel functionality
- No assembly required