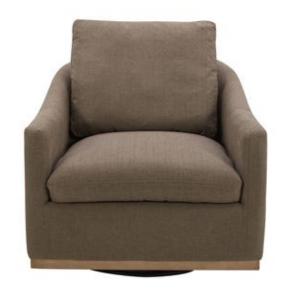

## **LINDEN SWIVEL CHAIR**

## **OVERVIEW**

The Linden swivel chair features a curved barrel back paired with a generously sized toss cushion support. A smooth, solid wood base completes the look with a 360° swivel function for an updated, sophisticated feel.

- 95% Polyester, 5% nylon upholstery
- $\bullet$  Frame construction consists of pine wood, poplar multilayer board, plywood, LVL
- High-density foam seat and back with rubber wood base
- 360° Swivel functionality
- No assembly required