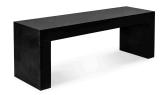

## LAZARUS OUTDOOR BENCH

## **OVERVIEW**

Cool, composed, concrete. The Lazarus bench suits indoor interiors as much as sitting it out on the patio in the summer shade. Naturally attractive and durable in fiber-reinforced cement, whether you decide to pair it up with its concrete-counterpart (we've got a few winning options table-wise) or alongside a fine natural wood table, the result is sure to be pleasing. Its quality material keeps it fresh and contemporary, so achieving that modern look with pillows or throws is simple. Ideal as an entryway bench, dining bench, or an attractive accent seat for your plant or art collection.

- Fiber-reinforced natural cement
- Sits 3 people comfortably
- · Ideal for moving fluidly throughout your home
- Intended for indoor or outdoor use
- This item makes it easier to accommodate children, babies & wheelchair users