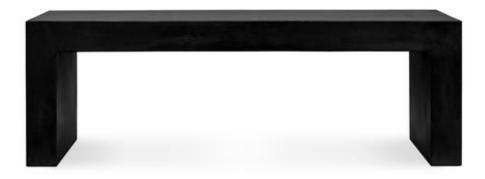

## LAZARUS OUTDOOR BENCH

## **OVERVIEW**

Cool, composed, concrete. The Lazarus bench suits indoor interiors as much as sitting it out on the patio in the summer shade. Naturally attractive and durable in fiber-reinforced cement, whether you decide to pair it up with its concrete-counterpart (we've got a few winning options table-wise) or alongside a fine natural wood table, the result is sure to be pleasing. Its quality material keeps it fresh and contemporary, so achieving that modern look with pillows or throws is simple. Ideal as an entryway bench, dining bench, or an attractive accent seat for your plant or art collection.

- Fiber-reinforced natural cement
- Sits 3 people comfortably
- · Ideal for moving fluidly throughout your home
- Intended for indoor or outdoor use
- This item makes it easier to accommodate children, babies & wheelchair users