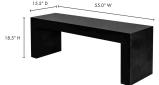

## **SPECIFICATIONS**

ITEM CODE

PRODUCT MATERIALS

STYLE

GENERAL DIMENSIONS

SEATING

BQ-1005-02

Fibre Reinforced Natural Concrete

Contemporary

55.25" W X 15.75" D X 18.5" H

3