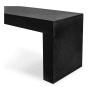

## LAZARUS OUTDOOR BENCH

## **OVERVIEW**

Cool, composed, concrete. The Lazarus bench suits indoor interiors as much as sitting it out on the patio in the summer shade. Naturally attractive and durable in fiber-reinforced cement, whether you decide to pair it up with its concrete-counterpart (we've got a few winning options table-wise) or alongside a fine natural wood table, the result is sure to be pleasing. Its quality material keeps it fresh and contemporary, so achieving that modern look with pillows or throws is simple. Ideal as an entryway bench, dining bench, or an attractive accent seat for your plant or art collection.

## **SPECIFICATIONS**

ITEM CODE

PRODUCT MATERIALS

STYLE

GENERAL DIMENSIONS

SEATING

BQ-1005-02

Fibre Reinforced Natural Concrete

Contemporary

55.25" W X 15.75" D X 18.5" H

3