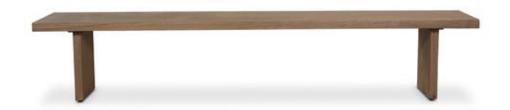

## **KOSHI BENCH**

## OVERVIEW

Sometimes, simple is best. With crisp, clearly defined shapes, the Koshi collection brings minimalist organic appeal to your dining area. Crafted from solid oak, this sturdy dining bench features two balanced square legs, while a spacious seat will supply more than enough room for your guests. A subtle sandblasted amber finish is a fitting finishing touch, bringing a cool element to Koshi's natural woodgrain. Pair this bench with the Koshi dining table for the full organic effect.

• Solid oak with a sandblasted amber finish

• An easy-to-move item that makes it easier to accommodate children,

babies, and wheelchair users

• Some assembly required