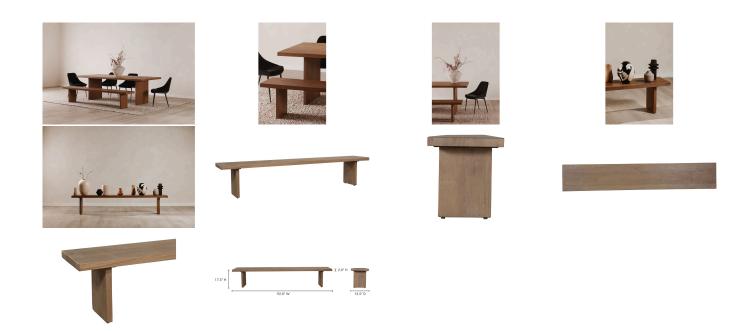

## OVERVIEW

Sometimes, simple is best. With crisp, clearly defined shapes, the Koshi collection brings minimalist organic appeal to your dining area. Crafted from solid oak, this sturdy dining bench features two balanced square legs, while a spacious seat will supply more than enough room for your guests. A subtle sandblasted amber finish is a fitting finishing touch, bringing a cool element to Koshi's natural woodgrain. Pair this bench with the Koshi dining table for the full organic effect.

## SPECIFICATIONS

| ITEM CODE          | QM-1005-29-0                 |
|--------------------|------------------------------|
| PRODUCT MATERIALS  | Solid Oak                    |
| STYLE              | Rustic                       |
| GENERAL DIMENSIONS | 92.0″ W X 15.75″ D X 17.7″ H |
| SEATING            | 4                            |