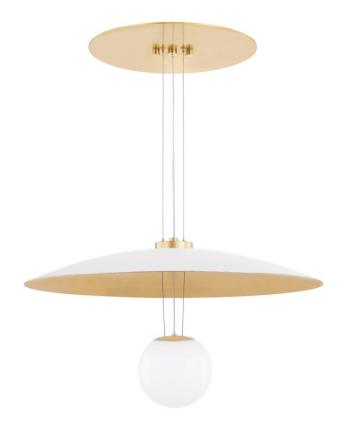

#### KBS1743701-S

Clean, sleek and decidedly modern, Brim is full of style. The traditional pendant rod is replaced by a trio of thin wires that suspend the soft white plaster shade from the canopy. The wires extend below the shade, allowing the opal glossy globe to hover beneath, rather than rest inside the shade. This unique design allows light to fully flow from the globe and also reflect off the gold leaf shade above.

#### **FINISHES**

SOFT WHITE/GOLD LEAF (SWH/GL) SOFT WHITE/GOLD LEAF (SWH/GL) SOFT WHITE/GOLD LEAF (SWH/GL) SOFT WHITE/GOLD LEAF (SWH/GL)

#### **DIMENSIONS**

Height 13.25"
Width 24.00"
Minimum Height 16.50"
Maximum Height 120.00"
Canopy/Backplate 14.00"
Hanging Type
Weight 24.00lb

### **GLASS/SHADES**

Material GLASS
Attachment

Color OPAL GLOSSY