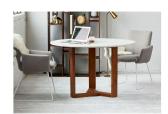

## **OVERVIEW**

There's been no better pairing since wine and cheese. With a solid Satwaria marble tabletop, the Jinxx Table showcases the best of nature's work. Solid Acacia legs form an ergonomic base that allows 4-6 people to sit comfortably around the table. Jinxx's Satwaria marble is heavily veined with darker grey and charcoal striations, resulting in an attractive off-white tone. Please note that due to the natural variances in marble, each table will vary in tone & vein markings.

- Solid Satwaria marble tabletop
- Solid acacia wood frame
- Refined condo proportions
- Stylish base