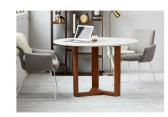

## JINXX DINING TABLE

## **OVERVIEW**

There's been no better pairing since wine and cheese. With a solid Satwaria marble tabletop, the Jinxx Table showcases the best of nature's work. Solid Acacia legs form an ergonomic base that allows 4-6 people to sit comfortably around the table. Jinxx's Satwaria marble is heavily veined with darker grey and charcoal striations, resulting in an attractive off-white tone. Please note that due to the natural variances in marble, each table will vary in tone & vein markings.

- Solid Satwaria marble tabletop
- Solid acacia wood frame
- Refined condo proportions
- Stylish base

JINXX

White Satwaria Marble Top, Solid Acacia Base, MDF

Scandinavian

48.0" W X 48.0" D X 31.0" H

4