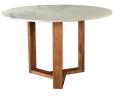

## **OVERVIEW**

There's been no better pairing since wine and cheese. With a solid Satwaria marble tabletop, the Jinxx Table showcases the best of nature's work. Solid Acacia legs form an ergonomic base that allows 4-6 people to sit comfortably around the table. Jinxx's Satwaria marble is heavily veined with darker grey and charcoal striations, resulting in an attractive off-white tone. Please note that due to the natural variances in marble, each table will vary in tone & vein markings.

- Solid Satwaria marble tabletop
- Solid acacia wood frame
- Refined condo proportions
- Stylish base