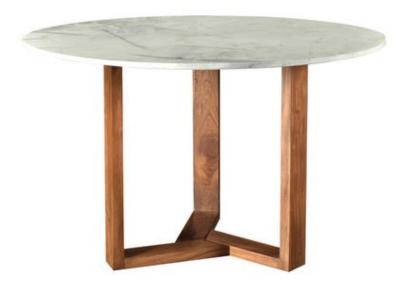

## JINXX DINING TABLE

## **OVERVIEW**

There's been no better pairing since wine and cheese. With a solid Satwaria marble tabletop, the Jinxx Table showcases the best of nature's work. Solid Acacia legs form an ergonomic base that allows 4-6 people to sit comfortably around the table. Jinxx's Satwaria marble is heavily veined with darker grey and charcoal striations, resulting in an attractive off-white tone. Please note that due to the natural variances in marble, each table will vary in tone & vein markings.

- Solid Satwaria marble tabletop
- Solid acacia wood frame
- Refined condo proportions
- Stylish base