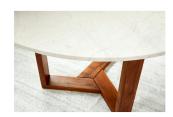

## **OVERVIEW**

There's been no better pairing since wine and cheese. With a solid Satwaria marble tabletop, the Jinxx Table showcases the best of nature's work. Solid Acacia legs form an ergonomic base that allows 4-6 people to sit comfortably around the table. Jinxx's Satwaria marble is heavily veined with darker grey and charcoal striations, resulting in an attractive off-white tone. Please note that due to the natural variances in marble, each table will vary in tone & vein markings.

- Solid Satwaria marble tabletop
- Solid acacia wood frame
- Refined condo proportions
- Stylish base