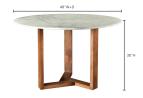

## **OVERVIEW**

There's been no better pairing since wine and cheese. With a solid Satwaria marble tabletop, the Jinxx Table showcases the best of nature's work. Solid Acacia legs form an ergonomic base that allows 4-6 people to sit comfortably around the table. Jinxx's Satwaria marble is heavily veined with darker grey and charcoal striations, resulting in an attractive off-white tone. Please note that due to the natural variances in marble, each table will vary in tone & vein markings.

## **SPECIFICATIONS**

ITEM CODE

COLLECTION

PRODUCT MATERIALS

STYLE

**GENERAL DIMENSIONS** 

SEATING

JD-1009-18

JINXX

White Satwaria Marble Top, Solid Acacia Base, MDF

Scandinavian

48.0" W X 48.0" D X 31.0" H

4