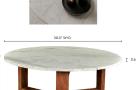

## **SPECIFICATIONS**

ITEM CODE JD-1020-18-0

COLLECTION JINXX

Satwaria Marble, Solid Acacia Base, **PRODUCT MATERIALS** MDF

STYLE Scandinavian

38.0" W X 38.0" D X 15.0" H **GENERAL DIMENSIONS** 