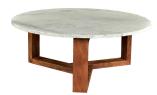

## **OVERVIEW**

There's been no better pairing since wine and cheese. With a solid Satwaria marble tabletop and solid acacia base, the Jinxx Coffee Table showcases the best of nature's work effortlessly. Jinxx's Satwaria marble is heavily veined with darker grey and charcoal striations, resulting in an attractive off-white tone. Please note that due to the natural variances in marble, each table will vary in tone & vein markings.

- Solid Satwaria marble tabletop
- Sleek, solid acacia wood base
- Some assembly required

## **SPECIFICATIONS**

ITEM CODE JD-1020-18-0

COLLECTION JINXX

Satwaria Marble, Solid Acacia Base, **PRODUCT MATERIALS** MDF

STYLE Scandinavian

38.0" W X 38.0" D X 15.0" H **GENERAL DIMENSIONS** 