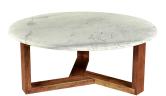

## **OVERVIEW**

There's been no better pairing since wine and cheese. With a solid Satwaria marble tabletop and solid acacia base, the Jinxx Coffee Table showcases the best of nature's work effortlessly. Jinxx's Satwaria marble is heavily veined with darker grey and charcoal striations, resulting in an attractive off-white tone. Please note that due to the natural variances in marble, each table will vary in tone & vein markings.

- Solid Satwaria marble tabletop
- Sleek, solid acacia wood base
- Some assembly required

## **SPECIFICATIONS**

ITEM CODE JD-1020-18-0

COLLECTION JINXX

Satwaria Marble, Solid Acacia Base, **PRODUCT MATERIALS** MDF

STYLE Scandinavian

38.0" W X 38.0" D X 15.0" H **GENERAL DIMENSIONS** 