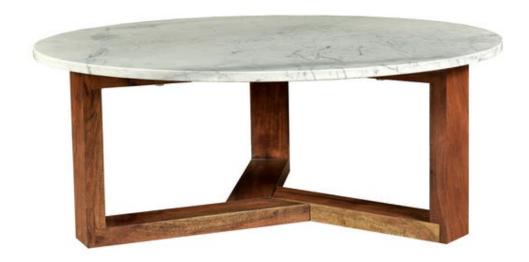

## JINXX COFFEE TABLE

## **OVERVIEW**

There's been no better pairing since wine and cheese. With a solid Satwaria marble tabletop and solid acacia base, the Jinxx Coffee Table showcases the best of nature's work effortlessly. Jinxx's Satwaria marble is heavily veined with darker grey and charcoal striations, resulting in an attractive off-white tone. Please note that due to the natural variances in marble, each table will vary in tone & vein markings.

- Solid Satwaria marble tabletop
- Sleek, solid acacia wood base
- Some assembly required