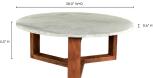

## **OVERVIEW**

There's been no better pairing since wine and cheese. With a solid Satwaria marble tabletop and solid acacia base, the Jinxx Coffee Table showcases the best of nature's work effortlessly. Jinxx's Satwaria marble is heavily veined with darker grey and charcoal striations, resulting in an attractive off-white tone. Please note that due to the natural variances in marble, each table will vary in tone & vein markings.

- Solid Satwaria marble tabletop
- Sleek, solid acacia wood base
- Some assembly required

## **SPECIFICATIONS**

ITEM CODE JD-1020-18-0

COLLECTION JINXX

Satwaria Marble, Solid Acacia Base, **PRODUCT MATERIALS** MDF

STYLE Scandinavian

38.0" W X 38.0" D X 15.0" H **GENERAL DIMENSIONS** 