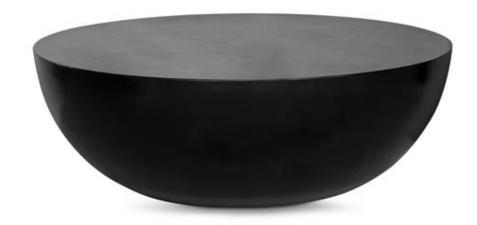

## **OVERVIEW**

A table that's ahead of the curve. The Insitu is a unique take on home decor, its next-level simplicity coming from its dark, elemental design. Up close this table is a minimalist marvel, with a sleek drum-like shape and smooth concrete construction. When taken in at a distance, Insitu's darkness and rounded edges produce depth and movement for your space. Available as a coffee and a side table, pair the Insitu tables together for contemporary bliss.

- Fiber reinforced natural concrete
- A sleek dark color scheme
- No assembly required