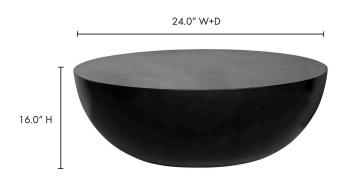

## **SPECIFICATIONS**

ITEM CODE

PRODUCT MATERIALS

STYLE

GENERAL DIMENSIONS

BQ-1060-02

Fibre Reinforced Natural Concrete

Contemporary

47.0" W X 47.0" D X 15.7480315"

Н