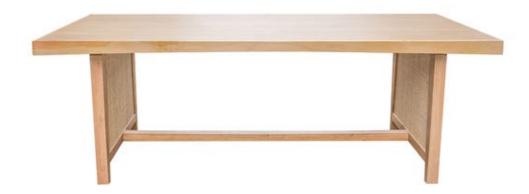

## **OVERVIEW**

Adding texture and visual intrigue with mixed materiality, the Harrington dining table's two legs are made from woven natural cane supported by a beautifully sculpted solid oak frame. Fine craftsmanship brings a contemporary touch to a rustic feel adding eye-catching allure.

- Solid oak with oak veneer over plywood & natural cane detailing on legs
- Please note that no two items are alike, there will be a natural variation between each piece due to the wood's distinct character, grains & knots in each piece of wood
- Some assembly required

## **SPECIFICATIONS**

ITEM CODE VL-1070-24

COLLECTION HARRINGTON

Solid Oak, Oak Veneer over
PRODUCT MATERIALS Plywood, Natural Cane Detailing on

Legs

STYLE Rustic

GENERAL DIMENSIONS 86.5" W X 37.5" D X 30.0" H