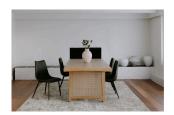

## **OVERVIEW**

Adding texture and visual intrigue with mixed materiality, the Harrington dining table's two legs are made from woven natural cane supported by a beautifully sculpted solid oak frame. Fine craftsmanship brings a contemporary touch to a rustic feel adding eye-catching allure.