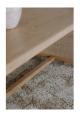

## **OVERVIEW**

Adding texture and visual intrigue with mixed materiality, the Harrington dining table's two legs are made from woven natural cane supported by a beautifully sculpted solid oak frame. Fine craftsmanship brings a contemporary touch to a rustic feel adding eye-catching allure.

- Solid oak with oak veneer over plywood & natural cane detailing on legs
- Please note that no two items are alike, there will be a natural variation between each piece due to the wood's distinct character, grains & knots in each piece of wood
- Some assembly required