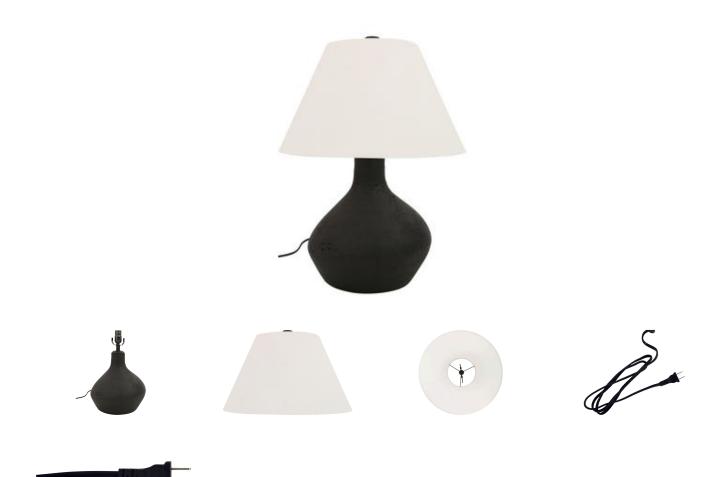

## Hanna Table Lamp

## OVERVIEW

Inspired by the elements, the Hanna table lamp's textured, porous-like base is reminiscent of lava stone, while the textured cotton shade adds a softness to the weight of the piece. Made of a GRS-certified Ecomix, this material is both environmentally friendly and constructed under good working conditions with minimal harmful environmental and chemical impacts.

• Ecomix base & a mango wood neck with textured cotton shade & no bulbs included

• Constructed from mango wood sustainably sourced from trees that no longer produce fruit

• GRS<sup>©</sup> (Global Recycled Standard) Certified. The objectives of the GRS are to define requirements to ensure accurate content claims & good working conditions & that harmful environmental & chemical impacts are minimized

## **SPECIFICATIONS**

| ITEM CODE                | DD-1053-02                                                  |
|--------------------------|-------------------------------------------------------------|
| COLLECTION               | Hanna                                                       |
| PRODUCT MATERIALS        | EcoMix Base and a Mango Wood<br>Neck, Textured Cotton Shade |
| POWER (WATT/VOLT)        | 40                                                          |
| CORD LENGTH (INCHES)     | 118.0                                                       |
| NUMBER OF BULBS REQUIRED | 1                                                           |
| STYLE                    | Rustic                                                      |
| GENERAL DIMENSIONS       | 11.0″ W X 11.0″ D X 16.0″ H                                 |