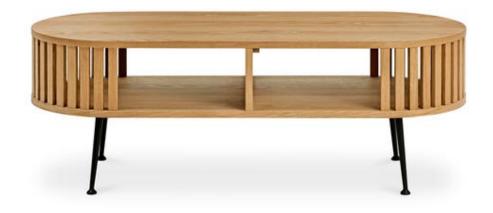

## **HENRICH COFFEE TABLE**

## OVERVIEW

An entirely practical mid-century modern design with clean lines, tapered legs, and a gently rounded, smooth silhouette. This solid oak, lightly finished coffee table features gated paneling that details its spacious storage areas. A beautiful nod to 1950s décor, this versatile style works from room to room, centerfold as a coffee table or under the window with plants and sunlight.

- Solid oak with light oil, oak veneer
- Sturdy steel legs
- Natural grain, knots or fissures in the wood vary as unique features
- Some assembly required