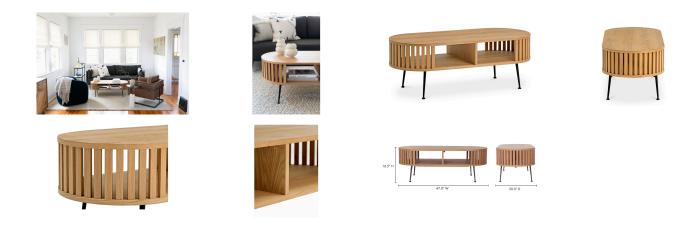

## **HENRICH COFFEE TABLE**

## OVERVIEW

An entirely practical mid-century modern design with clean lines, tapered legs, and a gently rounded, smooth silhouette. This solid oak, lightly finished coffee table features gated paneling that details its spacious storage areas. A beautiful nod to 1950s décor, this versatile style works from room to room, centerfold as a coffee table or under the window with plants and sunlight.

- Solid oak with light oil, oak veneer
- Sturdy steel legs
- Natural grain, knots or fissures in the wood vary as unique features
- Some assembly required

## SPECIFICATIONS

| ITEM CODE          | YC-1026-24                                |
|--------------------|-------------------------------------------|
| PRODUCT MATERIALS  | Solid Oak Wood, Oak Veneer, Steel<br>Legs |
| STYLE              | Mid-Century Modern                        |
| GENERAL DIMENSIONS | 47.0" W X 20.0" D X 16.5" H               |