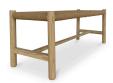

## **OVERVIEW**

Endlessly practical and made with exquisite care, the Hawthorn bench is a seat that brings connection. With a tactile feel to elevate any space, the Hawthorn's seat made from woven natural fibers adds texture and an artisanal touch. The natural coloring of the woven rope balances beautifully with the solid elm frame, a simple design to better suit this standout accent piece. Versatile, Hawthorn is the perfect accent for the living room, the entrance hall, or at the end of your bed. Available in two sizes and colors ways.

- A solid elm frame
- A seat made from woven natural fibers
- The smaller of 2 sizes
- No assembly required