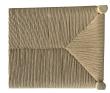

## **OVERVIEW**

Endlessly practical and made with exquisite care, the Hawthorn bench is a seat that brings connection. With a tactile feel to elevate any space, the Hawthorn's seat made from woven natural fibers adds texture and an artisanal touch. The natural coloring of the woven rope balances beautifully with the solid elm frame, a simple design to better suit this standout accent piece. Versatile, Hawthorn is the perfect accent for the living room, the entrance hall, or at the end of your bed. Available in two sizes and colors ways.

- A solid elm frame
- A seat made from woven natural fibers
- The smaller of 2 sizes
- No assembly required