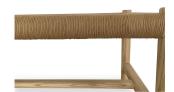

## **OVERVIEW**

Endlessly practical and made with exquisite care, the Hawthorn bench is a seat that brings connection. With a tactile feel to elevate any space, the Hawthorn's seat made from woven natural fibers adds texture and an artisanal touch. The natural coloring of the woven rope balances beautifully with the solid elm frame, a simple design to better suit this standout accent piece. Versatile, Hawthorn is the perfect accent for the living room, the entrance hall, or at the end of your bed. Available in two sizes and colors ways.

- A solid elm frame
- A seat made from woven natural fibers
- The smaller of 2 sizes
- No assembly required