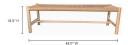

## **SPECIFICATIONS**

ITEM CODE

PRODUCT MATERIALS

STYLE

**GENERAL DIMENSIONS** 

**SEATING** 

FG-1027-24

Solid Elm Frame, Woven Natural-

Fiber Rope Seat

Rustic

48.0" W X 17.0" D X 18.0" H

2