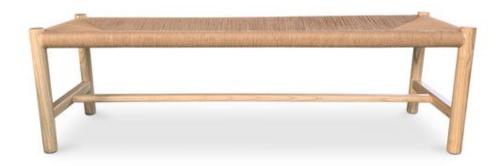

## **OVERVIEW**

Endlessly practical and made with exquisite care, the Hawthorn bench is a seat that brings connection. With a tactile feel to elevate any space, the Hawthorn's seat made from woven natural fibers adds texture and an artisanal touch. The natural coloring of the woven rope balances beautifully with the solid elm frame, a simple design to better suit this standout accent piece. Versatile, Hawthorn is the perfect accent for the living room, the entrance hall, or at the end of your bed. Available in two sizes and colors ways.

- A solid elm frame
- A seat made from woven natural fibers
- The smaller of 2 sizes
- No assembly required