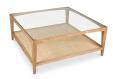

## **HARRINGTON COFFEE TABLE**

## OVERVIEW

The perfect piece to weave into your space. The Harrington table's lower shelf is made from woven natural cane, while its tempered glass tabletop a lens to its airy design, all supported by a beautifully sculpted solid oak frame. Harrington is available as a coffee table or side table- pair them together for an all-natural look.

• Solid oak frame with a natural woven cane shelf

- Tempered glass tabletopNo assembly required

## SPECIFICATIONS

| ITEM CODE          | VL-1056-24-0                                               |
|--------------------|------------------------------------------------------------|
| PRODUCT MATERIALS  | Solid Oak Frame, Tempered Glass<br>Top, Natural Cane Shelf |
| STYLE              | Rustic                                                     |
| GENERAL DIMENSIONS | 39.5″ W X 39.5″ D X 16.5″ H                                |
|                    |                                                            |