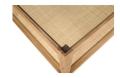

## OVERVIEW

The perfect piece to weave into your space. The Harrington table's lower shelf is made from woven natural cane, while its tempered glass tabletop a lens to its airy design, all supported by a beautifully sculpted solid oak frame. Harrington is available as a coffee table or side table- pair them together for an all-natural look.

• Solid oak frame with a natural woven cane shelf

- Tempered glass tabletopNo assembly required