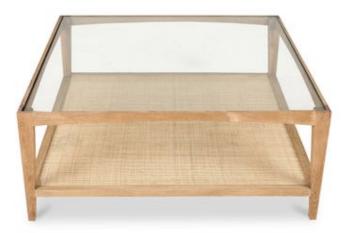

## **HARRINGTON COFFEE TABLE**

## OVERVIEW

The perfect piece to weave into your space. The Harrington table's lower shelf is made from woven natural cane, while its tempered glass tabletop a lens to its airy design, all supported by a beautifully sculpted solid oak frame. Harrington is available as a coffee table or side table- pair them together for an all-natural look.

• Solid oak frame with a natural woven cane shelf

- Tempered glass tabletopNo assembly required

## SPECIFICATIONS

| ITEM CODE          | VL-1056-24-0                                               |
|--------------------|------------------------------------------------------------|
| PRODUCT MATERIALS  | Solid Oak Frame, Tempered Glass<br>Top, Natural Cane Shelf |
| STYLE              | Rustic                                                     |
| GENERAL DIMENSIONS | 39.5″ W X 39.5″ D X 16.5″ H                                |
|                    |                                                            |