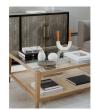

## OVERVIEW

The perfect piece to weave into your space. The Harrington table's lower shelf is made from woven natural cane, while its tempered glass tabletop a lens to its airy design, all supported by a beautifully sculpted solid oak frame. Harrington is available as a coffee table or side table- pair them together for an all-natural look.

• Solid oak frame with a natural woven cane shelf

- Tempered glass tabletopNo assembly required