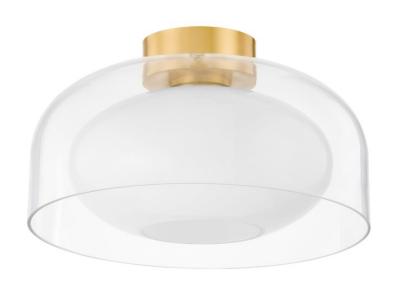

### H746501-AGB

The Giovanna Flush Mount blends shape and material with beautiful simplicity. Available in aged brass, old bronze, and polished nickel canopy, which holds an opal glass shade within a clear glass dome. Dueling shades lend visual intrigue to the otherwise minimal design.

### **FINISHES**

Aged Brass (AGB) Aged Brass (AGB) Old Bronze (OB) Old Bronze (OB) Polished Nickel (PN) Polished Nickel (PN)

## **DIMENSIONS**

Height 8.25"
Width 14.00"
Minimum Height 0.00"
Maximum Height 0.00"
Canopy/Backplate 4.75"
Hanging Type
Weight 14.00lb

# **GLASS/SHADES**

Material THICK CLEAR GLASS
Attachment

Color