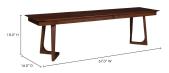

## **OVERVIEW**

A contemporary bench to move fluidly throughout your home. The Godenza bench is crafted from solid walnut that features beautifully diverse grain patterning, an ideal organic element in mid-century style to seat your social setting.

- Solid walnut wood
- Sturdy legs for lasting durability
- An easy-to-move item that makes it easier to accommodate children, babies, and wheelchair users
- Seats 4 comfortably

## **SPECIFICATIONS**

COLLECTION

ITEM CODE CB-1022-03-0

PRODUCT MATERIALS Solid Walnut

STYLE Mid-Century Modern

GENERAL DIMENSIONS 67.0" W X 16.0" D X 18.0" H

GODENZA

SEATING