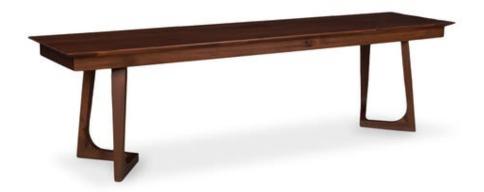

## **GODENZA BENCH**

## **OVERVIEW**

A contemporary bench to move fluidly throughout your home. The Godenza bench is crafted from solid walnut that features beautifully diverse grain patterning, an ideal organic element in mid-century style to seat your social setting.

- Solid walnut wood
- Sturdy legs for lasting durability
- An easy-to-move item that makes it easier to accommodate children, babies, and wheelchair users
- Seats 4 comfortably

## **SPECIFICATIONS**

COLLECTION

ITEM CODE CB-1022-03-0

PRODUCT MATERIALS Solid Walnut

STYLE Mid-Century Modern

GENERAL DIMENSIONS 67.0" W X 16.0" D X 18.0" H

GODENZA

SEATING