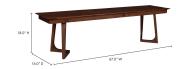

## **GODENZA BENCH**

## **OVERVIEW**

A contemporary bench to move fluidly throughout your home. The Godenza bench is crafted from solid walnut that features beautifully diverse grain patterning, an ideal organic element in mid-century style to seat your social setting.

- Solid walnut wood
- Sturdy legs for lasting durability
- An easy-to-move item that makes it easier to accommodate children, babies, and wheelchair users
- Seats 4 comfortably

## **SPECIFICATIONS**

COLLECTION

ITEM CODE CB-1022-03-0

PRODUCT MATERIALS Solid Walnut

STYLE Mid-Century Modern

GENERAL DIMENSIONS 67.0" W X 16.0" D X 18.0" H

GODENZA

SEATING