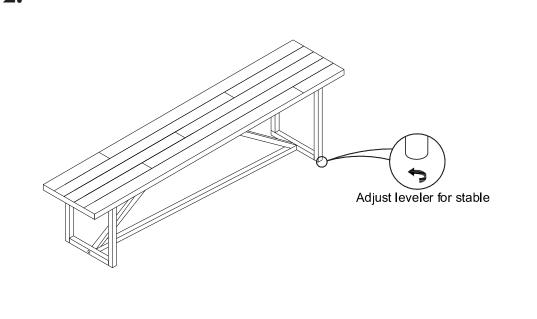

STRETCHER   |            | 1    |

# STEP 1.

Η1

+5

(P2)

### HARDWARE LIST

| NO. | DESCRIPTION    | IMAGE    | Q'TY        |
|-----|----------------|----------|-------------|
| H1  | BOLT M8x40     | <b>o</b> | 4           |
| H2  | BOLT M8x50     | <b></b>  | 4           |
| H3  | ALLEN KEY M4   |          | 1           |
| H4  | SCREWS Ø4x25   | Gunnan   | 4           |
| H5  | FLAT WASHER M8 | 0        | 8           |
| H6  | SPRING WASHER  | Q        | 8           |
| H7  | SCREW DRIVER   |          | NOT PROVIDE |

# STEP 2.

# NOTES.

Thank you for purchasing this quality product! Be sure to check all packing material carefully for small part that may have come loose inside the carton during shipping.

**CAUTION:** The item is heavy, assembly should be performed by two people.