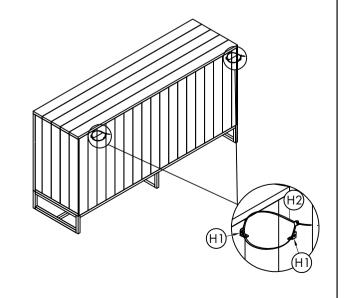

---------|-------|------|
| P1  | CABINET     |       | 1    |

#### HARDWARE LIST

| NO. | DESCRIPTION        | IMAGE    | Q′TY        |
|-----|--------------------|----------|-------------|
| Н1  | METAL BRACKET      | <b>@</b> | 4           |
| H2  | nylon strap        | Ø        | 2           |
| НЗ  | LONG SCREWSØ4x50   |          | 2           |
| H4  | SHORT SCREWS Ø4x20 |          | 2           |
| H5  | WALL PLUG M4       | €        | 2           |
| Н6  | SCREW DRIVER       |          | NOT PROVIDE |

### NOTES.

Thank you for purchasing this quality product! Be sure to check all packing material carefully for small part that may have come loose inside the carton during shipping.

**CAUTION:** The item is heavy, assembly should be performed by two people.

## STEP 1.



STEP 2.



STEP 3.