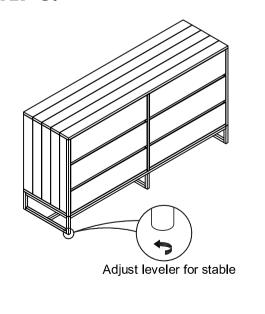

------|------|
| P1  | CABINET     |       | 1    |

#### HARDWARE LIST

| NO. | DESCRIPTION        | IMAGE    | Q′TY        |
|-----|--------------------|----------|-------------|
| Н1  | METAL BRACKET      | <b>@</b> | 4           |
| H2  | nylon strap        | Ø        | 2           |
| НЗ  | LONG SCREWSØ4x50   |          | 2           |
| H4  | SHORT SCREWS Ø4x20 |          | 2           |
| H5  | WALL PLUG M4       | €        | 2           |
| Н6  | SCREW DRIVER       |          | NOT PROVIDE |

### NOTES.

Thank you for purchasing this quality product! Be sure to check all packing material carefully for small part that may have come loose inside the carton during shipping.

**CAUTION:** The item is heavy, assembly should be performed by two people.

## STEP 1.



STEP 2.



STEP 3.