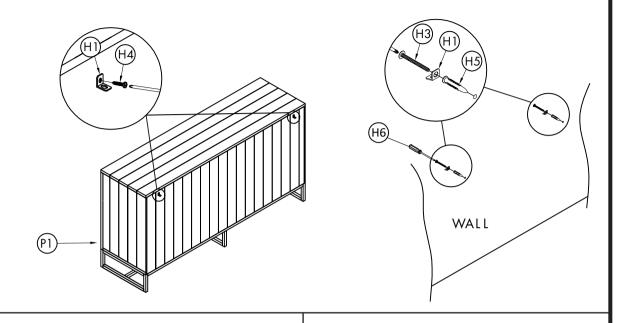

|-----|-------------|-------|------|
| P1  | CABINET     |       | 1    |

#### HARDWARE LIST

| NO. | DESCRIPTION        | IMAGE    | Q′TY        |
|-----|--------------------|----------|-------------|
| Н1  | METAL BRACKET      | <b>@</b> | 4           |
| H2  | nylon strap        | Ø        | 2           |
| НЗ  | LONG SCREWSØ4x50   |          | 2           |
| H4  | SHORT SCREWS Ø4x20 |          | 2           |
| H5  | WALL PLUG M4       | €        | 2           |
| Н6  | SCREW DRIVER       |          | NOT PROVIDE |

### NOTES.

Thank you for purchasing this quality product! Be sure to check all packing material carefully for small part that may have come loose inside the carton during shipping.

**CAUTION:** The item is heavy, assembly should be performed by two people.

## STEP 1.



STEP 2.



STEP 3.