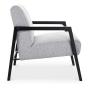

## OVERVIEW

A comfort-driven design, the Fox armchair bursts with contemporary appeal. Sink into soft foam cushions bolstered by zigzag springs and webbing support. A slanted, black, solid oak frame adds just the right dose of drama to its deep-seated design. Warm and inviting, Fox is available in multiple colorways and can easily float from room to room as an accent or statement chair.

- A sleek, stylish armchair for your living space
- Solid oak frame & plywood construction
- Foam cushions with zigzag springs & webbing support
- Grey, 100% polyester upholstery
- No assembly required