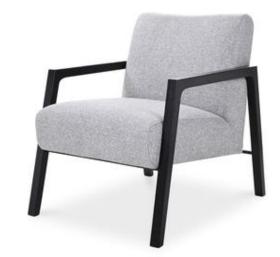

## OVERVIEW

A comfort-driven design, the Fox armchair bursts with contemporary appeal. Sink into soft foam cushions bolstered by zigzag springs and webbing support. A slanted, black, solid oak frame adds just the right dose of drama to its deep-seated design. Warm and inviting, Fox is available in multiple colorways and can easily float from room to room as an accent or statement chair.

- A sleek, stylish armchair for your living space
- Solid oak frame & plywood construction
- Foam cushions with zigzag springs & webbing support
- Grey, 100% polyester upholstery
- No assembly required