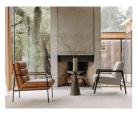

## OVERVIEW

A comfort-driven design, the Fox armchair bursts with contemporary appeal. Sink into soft foam cushions bolstered by zigzag springs and webbing support. A slanted, black, solid oak frame adds just the right dose of drama to its deep-seated design. Warm and inviting, Fox is available in multiple colorways and can easily float from room to room as an accent or statement chair.