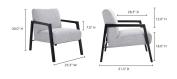

## SPECIFICATIONS

| ITEM CODE          | EQ-1012-15                                                                                                       |
|--------------------|------------------------------------------------------------------------------------------------------------------|
| SWATCH CODE        | SWEQ-ASHGRZG1980-2                                                                                               |
| PRODUCT MATERIALS  | Upholstery: 100% Polyester, Solid<br>Oak Frame, Plywood, ZigZag Springs<br>and Webbing Support, Foam<br>Cushions |
| STYLE              | Contemporary                                                                                                     |
| GENERAL DIMENSIONS | 25.5" W X 31.5" D X 30.0" H                                                                                      |
| ARM WIDTH          | 25.5                                                                                                             |
| SEATING            | 1                                                                                                                |