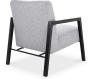

## OVERVIEW

A comfort-driven design, the Fox armchair bursts with contemporary appeal. Sink into soft foam cushions bolstered by zigzag springs and webbing support. A slanted, black, solid oak frame adds just the right dose of drama to its deep-seated design. Warm and inviting, Fox is available in multiple colorways and can easily float from room to room as an accent or statement chair.

- A sleek, stylish armchair for your living space
- Solid oak frame & plywood construction
- Foam cushions with zigzag springs & webbing support
- Grey, 100% polyester upholstery
- No assembly required