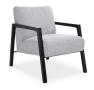

## OVERVIEW

A comfort-driven design, the Fox armchair bursts with contemporary appeal. Sink into soft foam cushions bolstered by zigzag springs and webbing support. A slanted, black, solid oak frame adds just the right dose of drama to its deep-seated design. Warm and inviting, Fox is available in multiple colorways and can easily float from room to room as an accent or statement chair.

- A sleek, stylish armchair for your living space
- Solid oak frame & plywood construction
- Foam cushions with zigzag springs & webbing support
- Grey, 100% polyester upholstery
- No assembly required