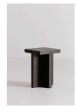

## **OVERVIEW**

Bringing new levels of connection to interior living, the Folke side table is a showcase of nature's majesty. Entirely constructed from solid oak with a light brown finish, the individual components of this piece are beautifully shaped and joined, coming together in absolute harmony. Natural woodgrain and artisanal craft make Folke an all-natural standout. Also available in a natural finish.

- Solid oak with exquisite dado joinery
- Please note that no two items are alike, there will be a natural variation between each piece due to the wood's distinct character, grains & knots in each piece of wood
- Some assembly required