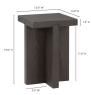

## **SPECIFICATIONS**

ITEM CODE

BC-1118-21

PRODUCT MATERIALS

Solid Oak

STYLE

Contemporary

GENERAL DIMENSIONS

13.0" W X 13.0" D X 19.0" H