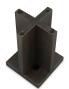

## **OVERVIEW**

Bringing new levels of connection to interior living, the Folke side table is a showcase of nature's majesty. Entirely constructed from solid oak with a light brown finish, the individual components of this piece are beautifully shaped and joined, coming together in absolute harmony. Natural woodgrain and artisanal craft make Folke an all-natural standout. Also available in a natural finish.

- Solid oak with exquisite dado joinery
- Please note that no two items are alike, there will be a natural variation between each piece due to the wood's distinct character, grains & knots in each piece of wood
- Some assembly required