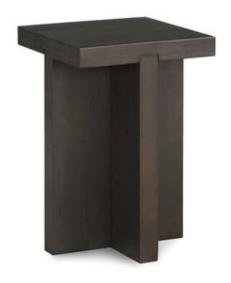

## **OVERVIEW**

Bringing new levels of connection to interior living, the Folke side table is a showcase of nature's majesty. Entirely constructed from solid oak with a light brown finish, the individual components of this piece are beautifully shaped and joined, coming together in absolute harmony. Natural woodgrain and artisanal craft make Folke an all-natural standout. Also available in a natural finish.

- Solid oak with exquisite dado joinery
- Please note that no two items are alike, there will be a natural variation between each piece due to the wood's distinct character, grains & knots in each piece of wood
- Some assembly required