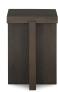

## **OVERVIEW**

Bringing new levels of connection to interior living, the Folke side table is a showcase of nature's majesty. Entirely constructed from solid oak with a light brown finish, the individual components of this piece are beautifully shaped and joined, coming together in absolute harmony. Natural woodgrain and artisanal craft make Folke an all-natural standout. Also available in a natural finish.

- Solid oak with exquisite dado joinery
- Please note that no two items are alike, there will be a natural variation between each piece due to the wood's distinct character, grains & knots in each piece of wood
- Some assembly required