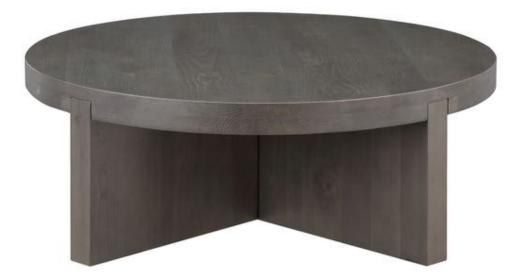

## FOLKE ROUND COFFEE TABLE

BC-1117-21

Bringing new levels of connection to interior living, the Folke round coffee table is a showcase of nature's majesty. Entirely constructed from solid brown oak, the individual components of this piece are beautifully shaped and joined, coming together in absolute harmony. Natural woodgrain and artisanal craft make Folke an all-natural standout.

- Solid brown oak with exquisite dado joinery
- Please note that no two items are alike, there will be a natural variation between each piece due to the wood's distinct character, grains & knots in each piece of wood
- Some assembly required

| SPECIFICATIONS     |                              |
|--------------------|------------------------------|
| COLOR              | Brown                        |
| PRODUCT MATERIALS  | Solid Oak                    |
| STYLE              | Contemporary                 |
| GENERAL DIMENSIONS | 38.0" W X 38.0" D X 13.38" H |