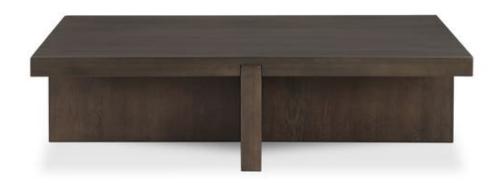

## FOLKE RECTANGULAR COFFEE TABLE

BC-1116-21

Bringing new levels of connection to interior living, the Folke coffee table is a showcase of nature's majesty. Entirely constructed from solid oak, the individual components of this piece are beautifully shaped and joined, coming together in absolute harmony. Natural woodgrain and artisanal craft make Folke an all-natural standout.

- Solid oak with exquisite dado joinery
- Please note that no two items are alike, there will be a natural variation between each piece due to the wood's distinct character, grains & knots in each piece of wood
- Some assembly required

| SPECIFICATIONS     |                             |
|--------------------|-----------------------------|
| COLOR              | Brown                       |
| PRODUCT MATERIALS  | Solid Oak                   |
| STYLE              | Contemporary                |
| GENERAL DIMENSIONS | 50.0" W X 31.0" D X 13.5" H |