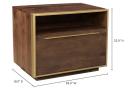

## **SPECIFICATIONS**

ITEM CODE

COLLECTION

PRODUCT MATERIALS

STYLE

GENERAL DIMENSIONS

BZ-1078-20

**FOCUS** 

Solid Sheesham, Brass Accents

Art Deco

28.0" W X 18.0" D X 22.0" H