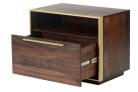

- Solid sheesham wood construction
- Sophisticated brass detailing
- 1 deep, spacious drawer with side mount ball bearing glides for storage and durability
- No assembly required