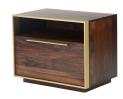

## **OVERVIEW**

Simple yet sophisticated, the Focus Nightstand is elegant in its detailoriented craftsmanship. Made of solid sheesham wood, the classic design is maintained with brass detailing and minimal hardware.

- Solid sheesham wood construction
- Sophisticated brass detailing
- 1 deep, spacious drawer with side mount ball bearing glides for storage and durability
- No assembly required