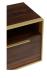

## **OVERVIEW**

Simple yet sophisticated, the Focus Nightstand is elegant in its detailoriented craftsmanship. Made of solid sheesham wood, the classic design is maintained with brass detailing and minimal hardware.

- Solid sheesham wood construction
- Sophisticated brass detailing
- 1 deep, spacious drawer with side mount ball bearing glides for storage and durability
- No assembly required