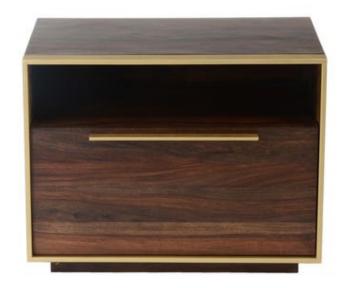

## **FOCUS NIGHTSTAND**

## **OVERVIEW**

Simple yet sophisticated, the Focus Nightstand is elegant in its detailoriented craftsmanship. Made of solid sheesham wood, the classic design is maintained with brass detailing and minimal hardware.

- Solid sheesham wood construction
- Sophisticated brass detailing
- 1 deep, spacious drawer with side mount ball bearing glides for storage and durability
- No assembly required