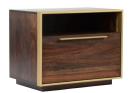

## **OVERVIEW**

Simple yet sophisticated, the Focus Nightstand is elegant in its detailoriented craftsmanship. Made of solid sheesham wood, the classic design is maintained with brass detailing and minimal hardware.

- Solid sheesham wood construction
- Sophisticated brass detailing
- 1 deep, spacious drawer with side mount ball bearing glides for storage and durability
- No assembly required