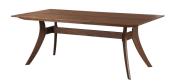

## **OVERVIEW**

The Florence Dining Table's simple and elegant mid-century design creates a seamless transition into any dining space. Made from solid American walnut, the natural wood grain in the tabletop makes each table a unique centerpiece to your dinner parties.

- Slim rectangular shape 100% solid walnut wood
- Flared leg design with supportive, full-length crossbar under the tabletop
- Some assembly required
- Spacious seating for up to 6