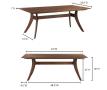

## **SPECIFICATIONS**

ITEM CODE

PRODUCT MATERIALS

STYLE

GENERAL DIMENSIONS

SEATING

BC-1001-03

Solid American Walnut

Mid-Century Modern

63.0" W X 33.5" D X 30.0" H

6