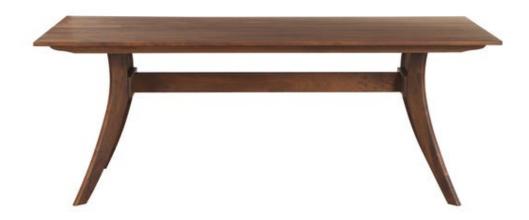

## **OVERVIEW**

The Florence Dining Table's simple and elegant mid-century design creates a seamless transition into any dining space. Made from solid American walnut, the natural wood grain in the tabletop makes each table a unique centerpiece to your dinner parties.

- Slim rectangular shape 100% solid walnut wood
- Flared leg design with supportive, full-length crossbar under the tabletop
- Some assembly required
- Spacious seating for up to 6