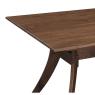

## **OVERVIEW**

The Florence Dining Table's simple and elegant mid-century design creates a seamless transition into any dining space. Made from solid American walnut, the natural wood grain in the tabletop makes each table a unique centerpiece to your dinner parties.

- Slim rectangular shape 100% solid walnut wood
- Flared leg design with supportive, full-length crossbar under the tabletop
- Some assembly required
- Spacious seating for up to 6