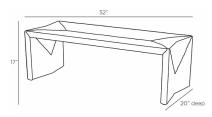

## ZURI BENCH

FHS01 H: 17 IN, W: 52 IN, D: 20 IN Black Wash Contract Recommendations: Not for use in high traffic/public spaces

Patterns of woven mango wicker rattan give the Zuri a natural appeal. Angled triangle patterns at the top and sides accent its graceful yet sturdy frame, adding a texture that can be appreciated from every angle. Finished with waterfall legs, fully stained in a black wash finish. Rattan will vary.

#### DIMENSIONS

Foot Print W: 52 IN, D: 20 IN

Clearance 15"
Diagonal Dimension 26" IN