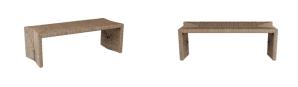

## ZURI BENCH

FHS01 H: 17 IN, W: 52 IN, D: 20 IN Black Wash Contract Recommendations: Not for use in high traffic/public spaces

Patterns of woven mango wicker rattan give the Zuri a natural appeal. Angled triangle patterns at the top and sides accent its graceful yet sturdy frame, adding a texture that can be appreciated from every angle. Finished with waterfall legs, fully stained in a black wash finish. Rattan will vary.