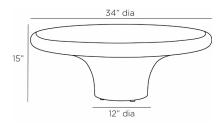

## ZAHARA COFFEE TABLE

FCS07 H: 15 IN, Dia: 34.00 IN Mojave Contract Suitable As Is With a cinched waist and floating top, this bullnose design takes its inspiration from mid-century Italian sculpture. Crafted of lightweight concrete with a mojave finish, a marble-like façade is achieved through a process called hydrographics, assuring each piece will vary in color and veining.

## APPEARANCE

Material Material Type Finish Will Vary Top Coat/Sealant

DIMENSIONS

Foot Print Clearance Diagonal Dimension Concrete Composite Hydroprint true true

Dia: 12.00 IN 12" 37" IN