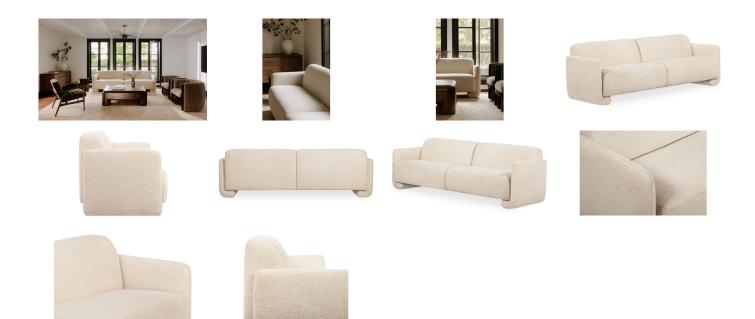

## OVERVIEW

Contemporary and comforting, the Fallon sofa features generous seating upholstered with top-grain leather, its texture adding an element of depth and dimension. Fold-under legs draw the gaze with its structural interest, making this sofa a stand-out piece in any living space.

- Top-grain leather upholstery with foam seat
- Plywood frame with Iron legs

• 100% top-grain, aniline-dyed leather will age, lighten & soften with both use & time & develop a rich patina

• Leather is a natural product with unique, visible characteristics that enhance the appeal of the leather, variation in color & texture are inherent to each hide; no two pieces are exactly alike