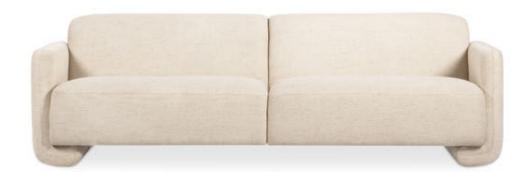

## OVERVIEW

Contemporary and comforting, the Fallon sofa features generous seating upholstered with top-grain leather, its texture adding an element of depth and dimension. Fold-under legs draw the gaze with its structural interest, making this sofa a stand-out piece in any living space.

- Top-grain leather upholstery with foam seat
- Plywood frame with Iron legs

• 100% top-grain, aniline-dyed leather will age, lighten & soften with both use & time & develop a rich patina

• Leather is a natural product with unique, visible characteristics that enhance the appeal of the leather, variation in color & texture are inherent to each hide; no two pieces are exactly alike