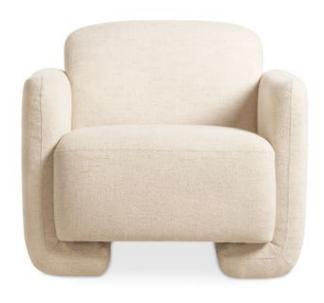

## **FALLON ACCENT CHAIR**

## **OVERVIEW**

Contemporary and comforting, the Fallon accent chair features generous seating upholstered with soft-to-the-touch fabric, its texture adding an element of depth and dimension. Fold-under legs draw the gaze with its structural interest, making this sofa a stand-out piece in any living space.

- 100% Polyester upholstery
- Solid pine & plywood frame
- Elastic webbing support
- Medium-density, high-resilience foam
- No assembly required