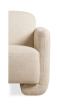

## **OVERVIEW**

Contemporary and comforting, the Fallon accent chair features generous seating upholstered with soft-to-the-touch fabric, its texture adding an element of depth and dimension. Fold-under legs draw the gaze with its structural interest, making this sofa a stand-out piece in any living space.

- 100% Polyester upholstery
- Solid pine & plywood frame
- Elastic webbing support
- Medium-density, high-resilience foam
- No assembly required