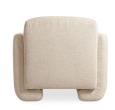

## **FALLON ACCENT CHAIR**

## **OVERVIEW**

Contemporary and comforting, the Fallon accent chair features generous seating upholstered with soft-to-the-touch fabric, its texture adding an element of depth and dimension. Fold-under legs draw the gaze with its structural interest, making this sofa a stand-out piece in any living space.

- 100% Polyester upholstery
- Solid pine & plywood frame
- Elastic webbing support
- Medium-density, high-resilience foam
- No assembly required