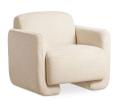

## **OVERVIEW**

Contemporary and comforting, the Fallon accent chair features generous seating upholstered with soft-to-the-touch fabric, its texture adding an element of depth and dimension. Fold-under legs draw the gaze with its structural interest, making this sofa a stand-out piece in any living space.

- 100% Polyester upholstery
- Solid pine & plywood frame
- Elastic webbing support
- Medium-density, high-resilience foam
- No assembly required