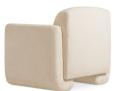

## **OVERVIEW**

Contemporary and comforting, the Fallon accent chair features generous seating upholstered with soft-to-the-touch fabric, its texture adding an element of depth and dimension. Fold-under legs draw the gaze with its structural interest, making this sofa a stand-out piece in any living space.

- 100% Polyester upholstery
- Solid pine & plywood frame
- Elastic webbing support
- Medium-density, high-resilience foam
- No assembly required