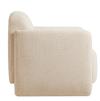

## **OVERVIEW**

Contemporary and comforting, the Fallon accent chair features generous seating upholstered with soft-to-the-touch fabric, its texture adding an element of depth and dimension. Fold-under legs draw the gaze with its structural interest, making this sofa a stand-out piece in any living space.

- 100% Polyester upholstery
- Solid pine & plywood frame
- Elastic webbing support
- Medium-density, high-resilience foam
- No assembly required