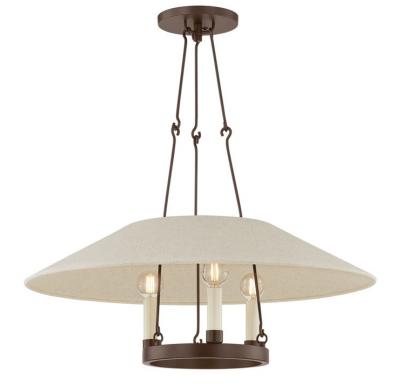

ARCHIVE F1625-BRZ

Archive reimagines the traditional ring chandelier. A trio of candles are displayed around a metal ring held aloft by delicate hooked arms. The natural linen shade over the framework is unexpected and adds an organic feel and a soft light. Make a sophisticated statement overhead with the Bronze finish or bring a warm glow to the ceiling in Patina Brass. Part of our Lauren Liess collection.