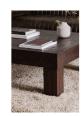

## **OVERVIEW**

Hand-painted and crafted from solid reclaimed oak, beautiful natural grains, knots and imperfections take center stage with the Evander coffee. Its modern, blocked construction balances rustic and contemporary design with organic energy, adding character and warmth.

- Hand-painted and constructed from solid reclaimed oak with plywood support
- Due to this item's reclaimed nature, no two items are alike & there will be a natural variation between each piece due to the wood's distinct character
- Distressing, imperfections, coloring, natural grain, knots, joint lines, small splits, or fissures in the wood vary as unique features in celebration of its organic beauty & will not affect the quality or performance of your piece
- Some assembly required