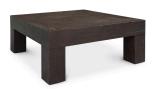

## **OVERVIEW**

Hand-painted and crafted from solid reclaimed oak, beautiful natural grains, knots and imperfections take center stage with the Evander coffee. Its modern, blocked construction balances rustic and contemporary design with organic energy, adding character and warmth.

- Hand-painted and constructed from solid reclaimed oak with plywood support
- Due to this item's reclaimed nature, no two items are alike & there will be a natural variation between each piece due to the wood's distinct character
- Distressing, imperfections, coloring, natural grain, knots, joint lines, small splits, or fissures in the wood vary as unique features in celebration of its organic beauty & will not affect the quality or performance of your piece
- Some assembly required

## **SPECIFICATIONS**

ITEM CODE VL-1058-03

PRODUCT MATERIALS Solid Reclaimed Oak, Plywood Support

STYLE Rustic

-- .......

GENERAL DIMENSIONS 39.5" W X 39.5" D X 16.5" H