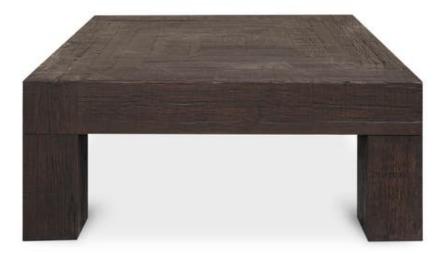

## **OVERVIEW**

Hand-painted and crafted from solid reclaimed oak, beautiful natural grains, knots and imperfections take center stage with the Evander coffee. Its modern, blocked construction balances rustic and contemporary design with organic energy, adding character and warmth.

- Hand-painted and constructed from solid reclaimed oak with plywood support
- Due to this item's reclaimed nature, no two items are alike & there will be a natural variation between each piece due to the wood's distinct character
- Distressing, imperfections, coloring, natural grain, knots, joint lines, small splits, or fissures in the wood vary as unique features in celebration of its organic beauty & will not affect the quality or performance of your piece
- Some assembly required

## **SPECIFICATIONS**

ITEM CODE VL-1058-03

PRODUCT MATERIALS Solid Reclaimed Oak, Plywood Support

STYLE Rustic

-- .......

GENERAL DIMENSIONS 39.5" W X 39.5" D X 16.5" H