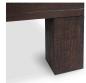

## **OVERVIEW**

Hand-painted and crafted from solid reclaimed oak, beautiful natural grains, knots and imperfections take center stage with the Evander coffee. Its modern, blocked construction balances rustic and contemporary design with organic energy, adding character and warmth.

- Hand-painted and constructed from solid reclaimed oak with plywood support
- Due to this item's reclaimed nature, no two items are alike & there will be a natural variation between each piece due to the wood's distinct character
- Distressing, imperfections, coloring, natural grain, knots, joint lines, small splits, or fissures in the wood vary as unique features in celebration of its organic beauty & will not affect the quality or performance of your piece
- Some assembly required