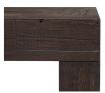

## **OVERVIEW**

Hand-painted and crafted from solid reclaimed oak, beautiful natural grains, knots and imperfections take center stage with the Evander coffee. Its modern, blocked construction balances rustic and contemporary design with organic energy, adding character and warmth.

- Hand-painted and constructed from solid reclaimed oak with plywood support
- Due to this item's reclaimed nature, no two items are alike & there will be a natural variation between each piece due to the wood's distinct character
- Distressing, imperfections, coloring, natural grain, knots, joint lines, small splits, or fissures in the wood vary as unique features in celebration of its organic beauty & will not affect the quality or performance of your piece
- Some assembly required