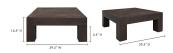

## **SPECIFICATIONS**

ITEM CODE VL-1058-03

PRODUCT MATERIALS Solid Reclaimed Oak, Plywood Support

STYLE Rustic

-- .......

GENERAL DIMENSIONS 39.5" W X 39.5" D X 16.5" H