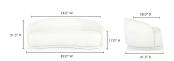

## **EXCELSIOR SOFA**

## **COLORS:** White

## **OVERVIEW**

A beautiful introduction to boucle for your home sanctuary. With spacious seating for four, this deeply seated sofa's curved form is serene style made simple. Poised and tranquil, this sofa creates an incredibly soft space for mental calm and relaxation - more than comfort, it's almost an emotion for your living landscape.

- Sculptural, rounded form with an FSC certified pine & plywood frame
- Textural upholstery
- No assembly required

## **SPECIFICATIONS**

ITEM CODE JM-1009-05

SWATCH CODE SWJM-MAYAA26351AWH

PRODUCT MATERIALS

Upholstery: Boucle Fabric 95%
Polyester, 5% Acrylic, Pine and
Plywood Frame, S-Spring and

Webbing Support, Foam

STYLE Contemporary

GENERAL DIMENSIONS 82.25" W X 41.5" D X 31.5" H

SEATING 3