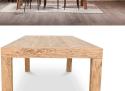

## **OVERVIEW**

Crafted from solid reclaimed oak, beautiful natural grains, knots and imperfections take center stage with the Evander dining table. Its modern, blocked construction balances rustic and contemporary design with organic energy, adding character and warmth.

- Constructed from solid reclaimed oak with oak veneer over plywood support
- Due to this item's reclaimed nature, no two items are alike & there will be a natural variation between each piece due to the wood's distinct character
- Distressing, imperfections, coloring, natural grain, knots, joint lines, small splits, or fissures in the wood vary as unique features in celebration of its organic beauty & will not affect the quality or performance of your piece
- Seats 8
- Some assembly required