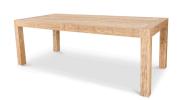

## **EVANDER DINING TABLE**

## **OVERVIEW**

Crafted from solid reclaimed oak, beautiful natural grains, knots and imperfections take center stage with the Evander dining table. Its modern, blocked construction balances rustic and contemporary design with organic energy, adding character and warmth.

- Constructed from solid reclaimed oak with oak veneer over plywood support
- Due to this item's reclaimed nature, no two items are alike & there will be a natural variation between each piece due to the wood's distinct character
- Distressing, imperfections, coloring, natural grain, knots, joint lines, small splits, or fissures in the wood vary as unique features in celebration of its organic beauty & will not affect the quality or performance of your piece
- Seats 8
- Some assembly required

Other Size

Solid Reclaimed Oak

86.5" W X 39.0" D X 30.0" H