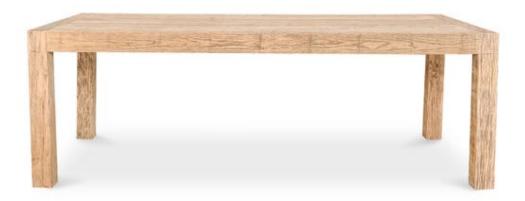

## **OVERVIEW**

Crafted from solid reclaimed oak, beautiful natural grains, knots and imperfections take center stage with the Evander dining table. Its modern, blocked construction balances rustic and contemporary design with organic energy, adding character and warmth.

- Constructed from solid reclaimed oak with oak veneer over plywood support
- Due to this item's reclaimed nature, no two items are alike & there will be a natural variation between each piece due to the wood's distinct character
- Distressing, imperfections, coloring, natural grain, knots, joint lines, small splits, or fissures in the wood vary as unique features in celebration of its organic beauty & will not affect the quality or performance of your piece
- Seats 8
- Some assembly required