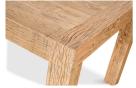

## **OVERVIEW**

Crafted from solid reclaimed oak, beautiful natural grains, knots and imperfections take center stage with the Evander dining table. Its modern, blocked construction balances rustic and contemporary design with organic energy, adding character and warmth.

- Constructed from solid reclaimed oak with oak veneer over plywood support
- Due to this item's reclaimed nature, no two items are alike & there will be a natural variation between each piece due to the wood's distinct character
- Distressing, imperfections, coloring, natural grain, knots, joint lines, small splits, or fissures in the wood vary as unique features in celebration of its organic beauty & will not affect the quality or performance of your piece
- Seats 8
- Some assembly required