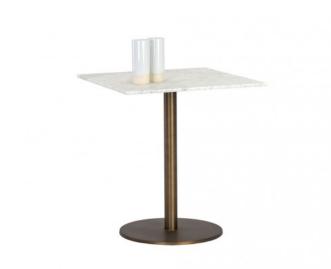

#### 106292

An Art Deco inspired 24" square bistro table, featuring a solid Carrara marble top with an antique bronze steel base. Perfect for restaurants and smaller dining spaces. Also available with a 30" square and 35" round top. As marble is a natural material, unique veining, pitting, fissures, micro-cracks and colour variations are all characteristics that add to the uniqueness and beauty of each piece.