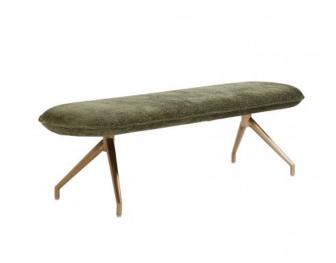

### ELOWEN BENCH - BERGEN OLIVE

108526

With a stunning oval design, this modern bench will add style and function to any space. Stocked in bergen olive and taupe fabrics, and completed with an antique brass powder coated stainless steel base.