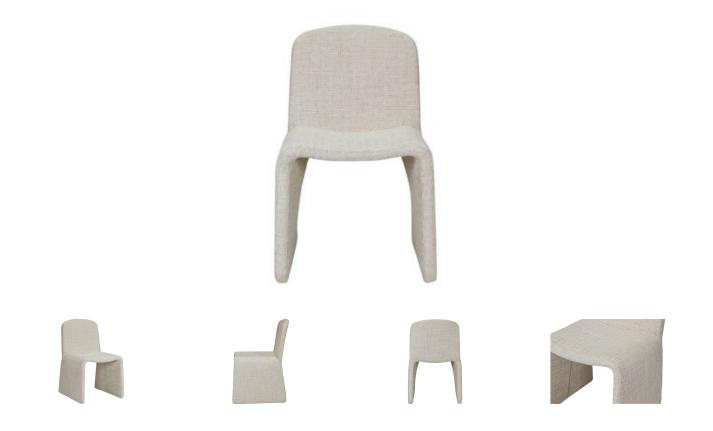

## **ELLA DINING CHAIR**

## OVERVIEW

Inspired by the captivating allure of the oval shape, the Ella dining chair reimagines this foundational form into a stunning piece of artistry. The result is a chair that exudes elegance and sophistication while still embodying a sense of subtlety and understatement, as every element has been carefully considered and expertly crafted. Combining a sleek, ergonomic silhouette and exquisite attention to detail creates a sense of harmony and balance.

- 100% polyester upholstery
- Iron frame with plywood
- Soft foam cushioning
- No assembly required