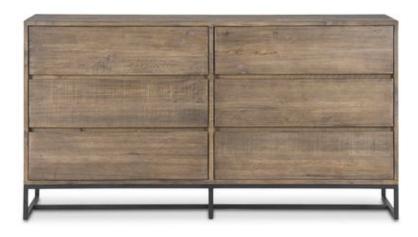

## **ELENA DRESSER**

FR-1014-21

The Elena Dresser boasts a modern design entrenched in its rustic roots. Its solid pine construction has its own unique display of woodgrain and knot patterns that provides warmth and character. With six spacious drawers, it gives you plenty of storage keeping your essentials organized.

- Solid pine wood construction
- Powder-coated, iron base frame
- 6 spacious drawers with side mount ball bearing glides
- No assembly required

| SPECIFICATIONS     |                             |
|--------------------|-----------------------------|
| COLOR              | Brown                       |
| COLLECTION         | ELENA                       |
| PRODUCT MATERIALS  | Solid Pine, Metal Base      |
| STYLE              | Rustic                      |
| GENERAL DIMENSIONS | 63.0" W X 18.0" D X 34.0" H |