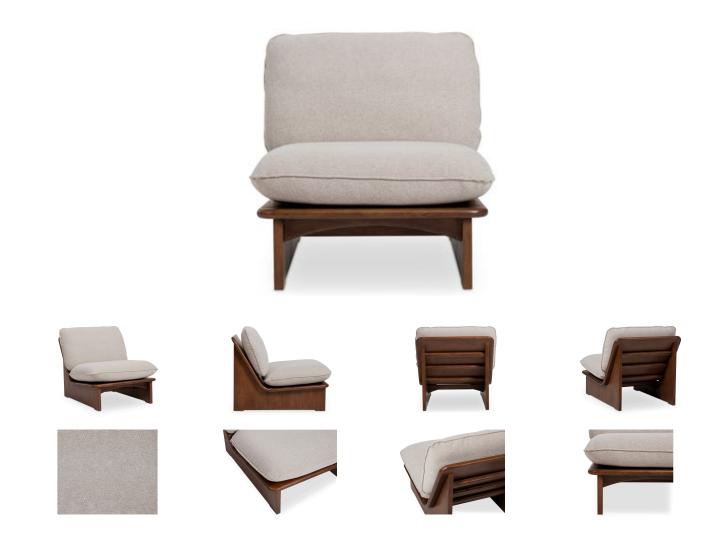

## OVERVIEW

The Edwin accent chair is rich with 70s influence with its armless and lowslung profile. A harmonious blend of warm, textured neutrals and organic materials, the seat is upholstered in sumptuous fabrics over a wood frame, adding an element of natural sophistication, perfectly complementing its understated elegance. • 100% Polyester upholstery

- Solid pine & plywood frameElastic webbing support
- Medium-density, high-resilience foam
- No assembly required

## **SPECIFICATIONS**

| ITEM CODE          | ZT-1040-21                                                                                                                  |
|--------------------|-----------------------------------------------------------------------------------------------------------------------------|
| SWATCH CODE        | SWZT-FAWN                                                                                                                   |
| COLLECTION         | Edwin                                                                                                                       |
| PRODUCT MATERIALS  | Upholstery: 100% Polyester, Solid<br>Ash & Plywood frame, Elastic<br>webbing support, Medium density<br>high resilient foam |
| STYLE              | Contemporary                                                                                                                |
| GENERAL DIMENSIONS | 30.0″ W X 36.0″ D X 28.0″ H                                                                                                 |
| SEATING            | 1                                                                                                                           |