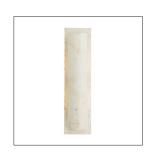

# CATALINA SCONCE

BETH WEBB

DW49005 H: 24 IN, W: 6 IN, D: 5 IN Light Stonewash Contract Suitable As Is Designer Beth Webb who has designed numerous homes in Costa Rica needed a subtle sconce for use in indoor and damp locations. The Catalina Sconce made of a cast stone composite in a light-washed terracotta finish directs light both up and down and is designed to integrate with-masonry walls.

#### APPEARANCE

Material Stone Composite

Material Type Cast

Finish Light Stone Wash

Finish Will Vary true
Top Coat/Sealant false