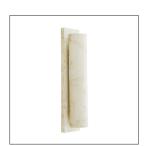

# CATALINA SCONCE

BETH WEBB

DW49005 H: 24 IN, W: 6 IN, D: 5 IN Light Stonewash Contract Suitable As Is Designer Beth Webb who has designed numerous homes in Costa Rica needed a subtle sconce for use in indoor and damp locations. The Catalina Sconce made of a cast stone composite in a light-washed terracotta finish directs light both up and down and is designed to integrate with-masonry walls.

#### APPEARANCE

Material Stone Composite

Material Type Cast

Finish Light Stone Wash

Finish Will Vary true
Top Coat/Sealant false