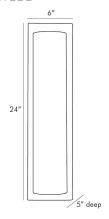

# CATALINA SCONCE

BETH WEBB

DW49005 H: 24 IN, W: 6 IN, D: 5 IN Light Stonewash Contract Suitable As Is Designer Beth Webb who has designed numerous homes in Costa Rica needed a subtle sconce for use in indoor and damp locations. The Catalina Sconce made of a cast stone composite in a light-washed terracotta finish directs light both up and down and is designed to integrate with-masonry walls.

#### DIMENSIONS

Center Of Mount From 12 IN

Btm