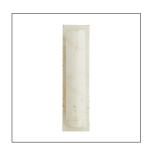

# CATALINA SCONCE

BETH WEBB

DW49005 H: 24 IN, W: 6 IN, D: 5 IN Light Stonewash Contract Suitable As Is Designer Beth Webb who has designed numerous homes in Costa Rica needed a subtle sconce for use in indoor and damp locations. The Catalina Sconce made of a cast stone composite in a light-washed terracotta finish directs light both up and down and is designed to integrate with-masonry walls.

#### APPEARANCE

Material Stone Composite

Material Type Cast

Finish Light Stone Wash

Finish Will Vary true
Top Coat/Sealant false