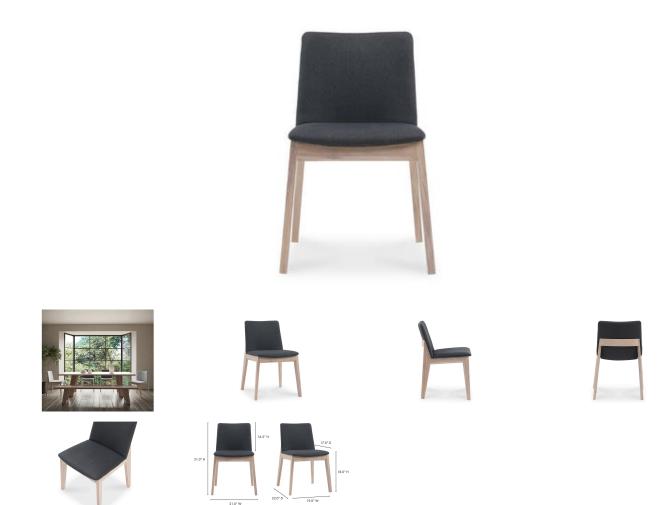

## **DECO OAK DINING CHAIR- SET OF TWO**

## OVERVIEW

With Deco, you'll always want to dine in. An ultimate dining staple, Deco's solid oak frame is an organic touch for your space, as well as a supportive seat. Upholstered in soft, easy-to-clean upholstery, the Deco dining chair is a versatile piece that's perfect for formal or casual settings. • Solid white oak wood frame

- A curved padded seat with easy-to-clean polyester upholstery
- Mid-height backrest & angled seat with foam padding
- No assembly required
- No assembly required

## SPECIFICATIONS

| ITEM CODE          | BC-1086-25-0                                                  |
|--------------------|---------------------------------------------------------------|
| SWATCH CODE        | SWBC-HS159-39                                                 |
| PRODUCT MATERIALS  | Upholstery: 100% Polyester, Solid<br>White Oak Frame, Plywood |
| STYLE              | Mid-Century Modern                                            |
| GENERAL DIMENSIONS | 21.0" W X 22.0" D X 31.0" H                                   |