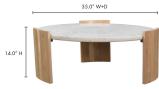

## **DALA COFFEE TABLE**

## **OVERVIEW**

A lunar-like tablescape of raw beauty, elevate your interiors with the stunning modern details of the Dala marble & oak coffee table. Bring this French Art Deco-inspired silhouette to your inner circle, with curved legs detailed in solid oak - the organic wild grains are emphasized with delightful repose. Unfailingly stylish, this design is perfect for layering into your space as a sculptural and sinuous accent table with natural characteristics that only add to its utter charm.

- Solid oak, curved base with variations in color & tone
- Solid, circular marble top inlay
- The use of natural materials means embracing imperfections such as unusual marble veining, rock striations & woodgrains no two items will be alike & there will be a slight gap between the marble top & where the wood connects
- Some assembly required

## **SPECIFICATIONS**

ITEM CODE JD-1037-18-0

PRODUCT MATERIALS

Banswara White Marble Top, Solid
Oak Legs

STYLE Art Deco

GENERAL DIMENSIONS 35.0" W X 35.0" D X 14.0" H