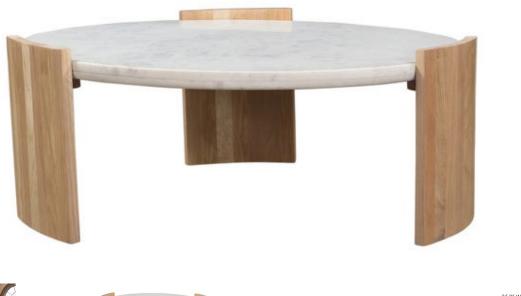

## **DALA COFFEE TABLE**

## **OVERVIEW**

A lunar-like tablescape of raw beauty, elevate your interiors with the stunning modern details of the Dala marble & oak coffee table. Bring this French Art Deco-inspired silhouette to your inner circle, with curved legs detailed in solid oak - the organic wild grains are emphasized with delightful repose. Unfailingly stylish, this design is perfect for layering into your space as a sculptural and sinuous accent table with natural characteristics that only add to its utter charm.

- Solid oak, curved base with variations in color & tone
- Solid, circular marble top inlay
- The use of natural materials means embracing imperfections such as unusual marble veining, rock striations & woodgrains no two items will be alike & there will be a slight gap between the marble top & where the wood connects
- Some assembly required

## **SPECIFICATIONS**

ITEM CODE JD-1037-18-0

PRODUCT MATERIALS

Banswara White Marble Top, Solid
Oak Legs

STYLE Art Deco

GENERAL DIMENSIONS 35.0" W X 35.0" D X 14.0" H