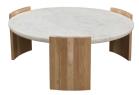

## **DALA COFFEE TABLE**

## **OVERVIEW**

A lunar-like tablescape of raw beauty, elevate your interiors with the stunning modern details of the Dala marble & oak coffee table. Bring this French Art Deco-inspired silhouette to your inner circle, with curved legs detailed in solid oak - the organic wild grains are emphasized with delightful repose. Unfailingly stylish, this design is perfect for layering into your space as a sculptural and sinuous accent table with natural characteristics that only add to its utter charm.

- Solid oak, curved base with variations in color & tone
- Solid, circular marble top inlay
- The use of natural materials means embracing imperfections such as unusual marble veining, rock striations & woodgrains no two items will be alike & there will be a slight gap between the marble top & where the wood connects
- Some assembly required

## **SPECIFICATIONS**

ITEM CODE JD-1037-18-0

PRODUCT MATERIALS

Banswara White Marble Top, Solid
Oak Legs

STYLE Art Deco

GENERAL DIMENSIONS 35.0" W X 35.0" D X 14.0" H