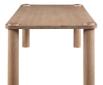

## **OVERVIEW**

To seat our profound desire to gather together. Perfect for an open-plan kitchen or dining room with spacious seating for up to eight, this large dining table features rounded, industrial post legs that accent its tabletop. Filled with bright, organic energy in solid white oak, this beautifully crafted hardwood table is a modern focal point to your social setting. It's time to bring the invitations back to the dinner table - this one is braced for years of celebration.

- Solid oak with a whitewash finish
- Natural grain, knots or fissures in the wood vary as unique features
- Solid, rounded post legs
- Spacious seating for up to 8
- Some assembly required