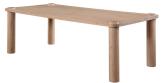

## **OVERVIEW**

To seat our profound desire to gather together. Perfect for an open-plan kitchen or dining room with spacious seating for up to eight, this large dining table features rounded, industrial post legs that accent its tabletop. Filled with bright, organic energy in solid white oak, this beautifully crafted hardwood table is a modern focal point to your social setting. It's time to bring the invitations back to the dinner table - this one is braced for years of celebration.

- Solid oak with a whitewash finish
- Natural grain, knots or fissures in the wood vary as unique features
- Solid, rounded post legs
- Spacious seating for up to 8
- Some assembly required