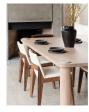

## **OVERVIEW**

To seat our profound desire to gather together. Perfect for an open-plan kitchen or dining room with spacious seating for up to eight, this large dining table features rounded, industrial post legs that accent its tabletop. Filled with bright, organic energy in solid white oak, this beautifully crafted hardwood table is a modern focal point to your social setting. It's time to bring the invitations back to the dinner table - this one is braced for years of celebration.

- Solid oak with a whitewash finish
- Natural grain, knots or fissures in the wood vary as unique features
- Solid, rounded post legs
- Spacious seating for up to 8
- Some assembly required