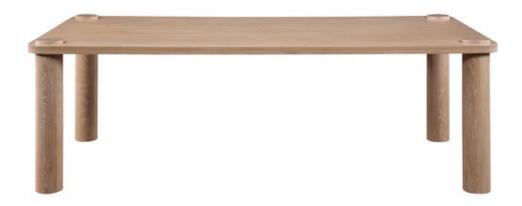

## **OVERVIEW**

To seat our profound desire to gather together. Perfect for an open-plan kitchen or dining room with spacious seating for up to eight, this large dining table features rounded, industrial post legs that accent its tabletop. Filled with bright, organic energy in solid white oak, this beautifully crafted hardwood table is a modern focal point to your social setting. It's time to bring the invitations back to the dinner table - this one is braced for years of celebration.

- Solid oak with a whitewash finish
- Natural grain, knots or fissures in the wood vary as unique features
- Solid, rounded post legs
- Spacious seating for up to 8
- Some assembly required