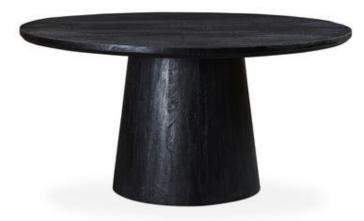

## OVERVIEW

Bold in black with a sandblasted, cerused finish that accentuates the natural wood grain, the Cember dining table adds organic appeal and dramatic presence to any condo or smaller living space. A natural expression of modern rustic style, this piece features an oversized drumshaped, tapered pedestal base, a solid foundation to a stately silhouette.

Made of solid mango wood with a semi-gloss, sandblasted black finish
Constructed from mango wood sustainably sourced from trees that no longer produce fruit

• Wood finish is natural & may vary slightly, please note that no two items are alike, there will be a natural variation between each piece due to the wood's distinct character, grains & knots in each piece of wood