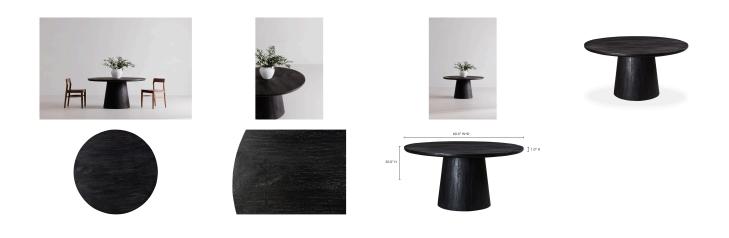

## OVERVIEW

Bold in black with a sandblasted, cerused finish that accentuates the natural wood grain, the Cember dining table adds organic appeal and dramatic presence to any condo or smaller living space. A natural expression of modern rustic style, this piece features an oversized drumshaped, tapered pedestal base, a solid foundation to a stately silhouette.

Made of solid mango wood with a semi-gloss, sandblasted black finish
Constructed from mango wood sustainably sourced from trees that no longer produce fruit

• Wood finish is natural & may vary slightly, please note that no two items are alike, there will be a natural variation between each piece due to the wood's distinct character, grains & knots in each piece of wood

## SPECIFICATIONS

| ITEM CODE          | KY-1020-02-0                |
|--------------------|-----------------------------|
| PRODUCT MATERIALS  | Solid Mango Wood            |
| STYLE              | Rustic                      |
| GENERAL DIMENSIONS | 60.0″ W X 60.0″ D X 30.0″ H |
| SEATING            | 4                           |