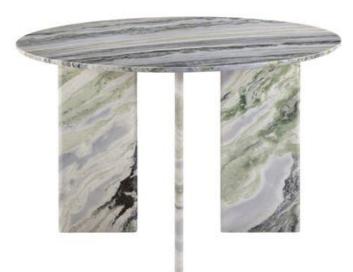

## **CELIA ROUND DINING TABLE**

## OVERVIEW

The Celia round dining table effortlessly combines contemporary flair with a timeless silhouette. The table's allure is further enhanced by expressive green onyx panda marble, adding a touch of artistry and opulence. The smooth and organic textures on the marble beautifully contrast with the table's geometric base, creating an intriguing visual harmony and exuding an undeniable sense of elegance and versatility.

• Green onyx panda marble with MDF support underneath tabletop & iron leg assembly plates

• Please note that due to the natural variances in marble, each table will vary in tone & vein markings

• Full assembly required