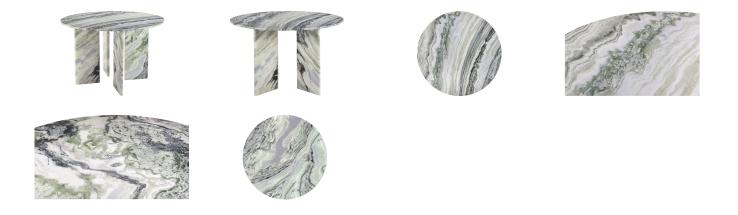

## OVERVIEW

The Celia round dining table effortlessly combines contemporary flair with a timeless silhouette. The table's allure is further enhanced by expressive green onyx panda marble, adding a touch of artistry and opulence. The smooth and organic textures on the marble beautifully contrast with the table's geometric base, creating an intriguing visual harmony and exuding an undeniable sense of elegance and versatility.

• Green onyx panda marble with MDF support underneath tabletop & iron leg assembly plates

• Please note that due to the natural variances in marble, each table will vary in tone & vein markings

• Full assembly required