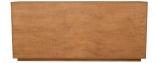

## **OVERVIEW**

Referencing Mid-Century Modern classics, the Cara sideboard has an enduring style featuring a clean, blocky form paired with ornamentation in the sculptural wave-detail handle. The warmth of the honey-toned birch and burnished brass hardware elevate the everyday. The piece is certified by the Forest Stewardship Council (FSC), ensuring sustainability and responsible sourcing.

Birch Wood Veneer over MDF, Solid

Birch Wood Base

Mid-Century Modern

77.0" W X 21.0" D X 30.0" H