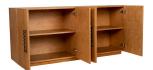

## **OVERVIEW**

Referencing Mid-Century Modern classics, the Cara sideboard has an enduring style featuring a clean, blocky form paired with ornamentation in the sculptural wave-detail handle. The warmth of the honey-toned birch and burnished brass hardware elevate the everyday. The piece is certified by the Forest Stewardship Council (FSC), ensuring sustainability and responsible sourcing.

- Birch wood veneer over MDF with solid birch wood base. Please note that unique variations should be expected due to the wood's distinct character.
- A portion of this product features FSC ®- certified wood from forests that are responsibly managed to be environmentally sound & socially beneficial
- Some assembly required