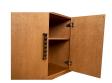

## **OVERVIEW**

Referencing Mid-Century Modern classics, the Cara sideboard has an enduring style featuring a clean, blocky form paired with ornamentation in the sculptural wave-detail handle. The warmth of the honey-toned birch and burnished brass hardware elevate the everyday. The piece is certified by the Forest Stewardship Council (FSC), ensuring sustainability and responsible sourcing.

- Birch wood veneer over MDF with solid birch wood base. Please note that unique variations should be expected due to the wood's distinct character.
- A portion of this product features FSC ®- certified wood from forests that are responsibly managed to be environmentally sound & socially beneficial
- Some assembly required