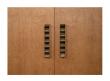

## **OVERVIEW**

Referencing Mid-Century Modern classics, the Cara sideboard has an enduring style featuring a clean, blocky form paired with ornamentation in the sculptural wave-detail handle. The warmth of the honey-toned birch and burnished brass hardware elevate the everyday. The piece is certified by the Forest Stewardship Council (FSC), ensuring sustainability and responsible sourcing.