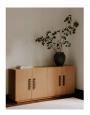

## **OVERVIEW**

Referencing Mid-Century Modern classics, the Cara sideboard has an enduring style featuring a clean, blocky form paired with ornamentation in the sculptural wave-detail handle. The warmth of the honey-toned birch and burnished brass hardware elevate the everyday. The piece is certified by the Forest Stewardship Council (FSC), ensuring sustainability and responsible sourcing.