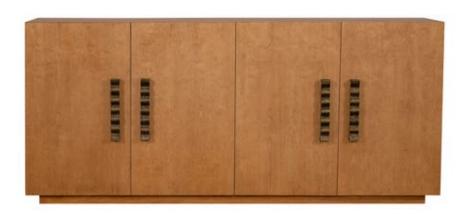

## **OVERVIEW**

Referencing Mid-Century Modern classics, the Cara sideboard has an enduring style featuring a clean, blocky form paired with ornamentation in the sculptural wave-detail handle. The warmth of the honey-toned birch and burnished brass hardware elevate the everyday. The piece is certified by the Forest Stewardship Council (FSC), ensuring sustainability and responsible sourcing.

- Birch wood veneer over MDF with solid birch wood base. Please note that unique variations should be expected due to the wood's distinct character.
- A portion of this product features FSC ®- certified wood from forests that are responsibly managed to be environmentally sound & socially beneficial
- Some assembly required

Birch Wood Veneer over MDF, Solid

Birch Wood Base

Mid-Century Modern

77.0" W X 21.0" D X 30.0" H