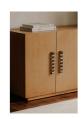

## **OVERVIEW**

Referencing Mid-Century Modern classics, the Cara sideboard has an enduring style featuring a clean, blocky form paired with ornamentation in the sculptural wave-detail handle. The warmth of the honey-toned birch and burnished brass hardware elevate the everyday. The piece is certified by the Forest Stewardship Council (FSC), ensuring sustainability and responsible sourcing.