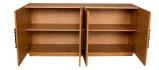

## **OVERVIEW**

Referencing Mid-Century Modern classics, the Cara sideboard has an enduring style featuring a clean, blocky form paired with ornamentation in the sculptural wave-detail handle. The warmth of the honey-toned birch and burnished brass hardware elevate the everyday. The piece is certified by the Forest Stewardship Council (FSC), ensuring sustainability and responsible sourcing.

- Birch wood veneer over MDF with solid birch wood base. Please note that unique variations should be expected due to the wood's distinct character.
- A portion of this product features FSC ®- certified wood from forests that are responsibly managed to be environmentally sound & socially beneficial
- Some assembly required