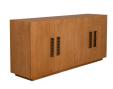

## **OVERVIEW**

Referencing Mid-Century Modern classics, the Cara sideboard has an enduring style featuring a clean, blocky form paired with ornamentation in the sculptural wave-detail handle. The warmth of the honey-toned birch and burnished brass hardware elevate the everyday. The piece is certified by the Forest Stewardship Council (FSC), ensuring sustainability and responsible sourcing.

- Birch wood veneer over MDF with solid birch wood base. Please note that unique variations should be expected due to the wood's distinct character.
- A portion of this product features FSC ®- certified wood from forests that are responsibly managed to be environmentally sound & socially beneficial
- Some assembly required