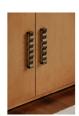

## **OVERVIEW**

Referencing Mid-Century Modern classics, the Cara sideboard has an enduring style featuring a clean, blocky form paired with ornamentation in the sculptural wave-detail handle. The warmth of the honey-toned birch and burnished brass hardware elevate the everyday. The piece is certified by the Forest Stewardship Council (FSC), ensuring sustainability and responsible sourcing.