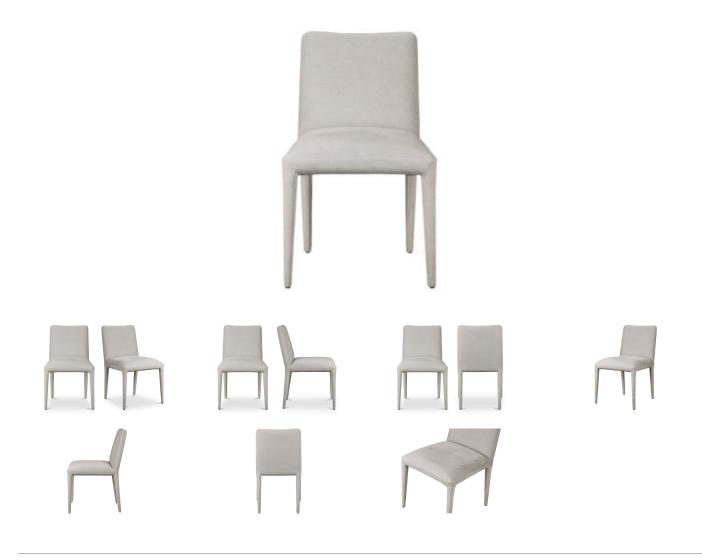

## **CALLA DINING CHAIR**

## OVERVIEW

Meticulously crafted to marry elegance and comfort, the fully upholstered Calla dining chair's sturdy ash wood frame is complemented by a robust rubber wood base, offering unparalleled stability and support for longlasting use—a timeless option to elevate the dining space in soft light grey fabric.